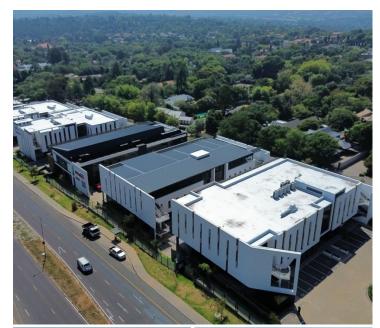

## 414,720 pm

Office To Let in Bryanston | Sandton | The Main Straight Office Park

2592 m<sup>2</sup>

This P-Grade office park is located in a prime node of Bryanston, this office park provides easy access onto N1 highway and public transport routes.

This is a free standing building which is made of 3 levels. Property is fully fitted out with a reception area, open plan areas, boardrooms, offices, private kitchenette and canteen and private roof top terrace.

Building has signage rights.

Make use of the Tenant Installation allowance provided on 3 and 5 year leases to make this your next office space.

There is fibre internet connection in the building.

Generator backup: Yes Water backup: Yes