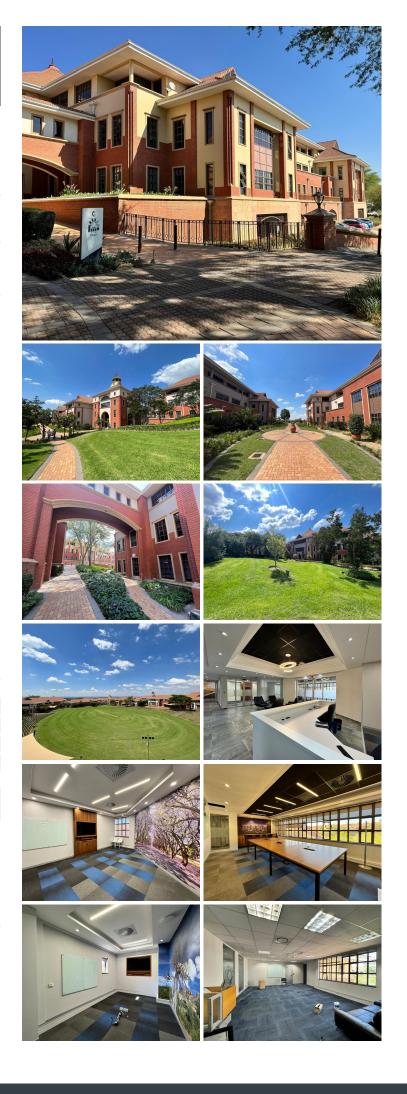

# 368,286 pm

The Campus | Prime Office Space to Let in Bryanston

## 1990 m<sup>2</sup>

Well located A-Grade office park with easy access onto William Nicol.

This is a fitted unit located on the first-floor with shared bathrooms on the floor. There is 24/7 security on the property. Tenants are able to partition off the space to suite there business needs. There is a tenant installation allowance available on 3 & 5 year deals. There is generator and water backup. Open parking is free. Basement parking is R720 per bay per month. Gross rental rate: R185 p/m2 excluding VAT, utilities and parking.

The office park has the following amenities:

Full back-up power and UPS to allow for no disruption in power. Ground floor common reception.

Events & conferencing.

Wellness, sports facilities, golf course, gym and cricket oval.