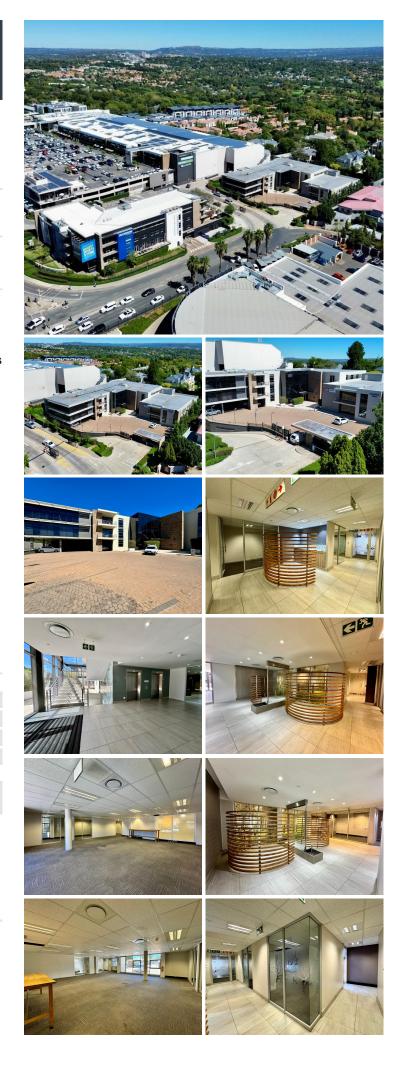

### 🐔 1280 m²

Located just off Winnie Mandela Drive, this office park is conveniently located right next door to Nicolway Shopping Centre. Close to all retail amenities, and public transport routes.

This is a fully fitted ground floor unit available for lease and consists of multiple glass partitioned offices, boardrooms, open-plan areas, conference room, kitchen/canteen and reception area. The bathrooms are shared on the same floor. There is 24/7 security on the property. The office park has fibre connection in the building. There is generator and water back-up. Gross rental rate: R175 p/ m2 excluding VAT, parking and utilities. Open parking at R450 per bay per month and basement parking at R735 per bay per month.

#### Gross Monthly Rental Lease Period Available From

R224,000 Ex Vat 36 months Immediately

| Floor Size m <sup>2</sup> | 1280       | Security         | Yes |
|---------------------------|------------|------------------|-----|
| Parking Bays              | -          | Air Conditioning | Yes |
| Title                     | -          | Generator        | -   |
| Zoning                    | Commercial | Fibre            | -   |