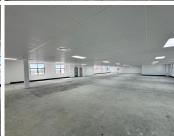

## 213,500 pm

Nicolway Bryanston | Premium Commercial Space to Lease in Bryanston

1220 m<sup>2</sup>

Located just off Winnie Mandela Drive, this semi retail park is conveniently located next door to Nicolway Shopping Centre. Close to all retail amenities, and public transport routes.

This is a white box unit on the second-floor available for lease. The unit can be leased for either offices or semi retail offerings. The bathrooms are shared on the same floor. There is 24/7 security on the property. The office park has fibre connection in the building. There is generator and water back-up. Gross rental rate: R175 p/m2 excluding VAT, parking and utilities. Open parking at R450 per bay per month and basement parking at R735 per bay per month.