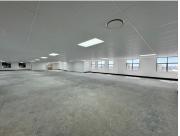

This is a white box unit on the second-floor available for lease. The unit can be leased for either offices or semi retail offerings. The bathrooms are shared on the same floor. There is 24/7 security on the property. The office park has fibre connection in the building. There is generator and water back-up. Gross rental rate: R175 p/m2 excluding VAT, parking and utilities. Open parking at R450 per bay per month and basement parking at R735 per bay per month.