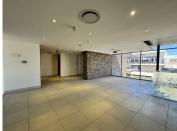

This is a white box unit on the second-floor available for lease. The unit can be leased for either offices or semi retail offerings. The bathrooms are shared on the same floor. There is 24/7 security on the property. The office park has fibre connection in the building. There is generator and water back-up. Gross rental rate: R175 p/m2 excluding VAT, parking and utilities. Open parking at R450 per bay per month and basement parking at R735 per bay per month.