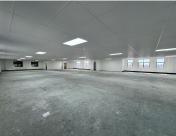

## 213,500 pm

Nicolway Bryanston | Premium Commercial Space to Lease in Bryanston

1220 m<sup>2</sup>

Located just off Winnie Mandela Drive, this semi retail park is conveniently located next door to Nicolway Shopping Centre. Close to all retail amenities, and public transport routes.

This is a white box unit on the second-floor available for lease. The unit can be leased for either offices or semi retail offerings. The bathrooms are shared on the same floor. There is 24/7 security on the property. The office park has fibre connection in the building. There is generator and water back-up. Gross rental rate: R175 p/m2 excluding VAT, parking and utilities. Open parking at R450 per bay per month and basement parking at R735 per bay per month.