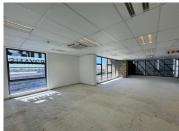

## 213,500 pm

Nicolway Bryanston | Premium Commercial Space to Lease in Bryanston

1220 m<sup>2</sup>

Located just off Winnie Mandela Drive, this semi retail park is conveniently located next door to Nicolway Shopping Centre. Close to all retail amenities, and public transport routes.

This is a white box unit on the second-floor available for lease. The unit can be leased for either offices or semi retail offerings. The bathrooms are shared on the same floor. There is 24/7 security on the property. The office park has fibre connection in the building. There is generator and water back-up. Gross rental rate: R175 p/m2 excluding VAT, parking and utilities. Open parking at R450 per bay per month and basement parking at R735 per bay per month.