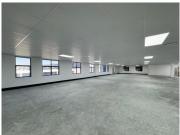

## 213,500 pm

Nicolway Bryanston | Premium Commercial Space to Lease in Bryanston

1220 m<sup>2</sup>

Located just off Winnie Mandela Drive, this semi retail park is conveniently located next door to Nicolway Shopping Centre. Close to all retail amenities, and public transport routes.

This is a white box unit on the second-floor available for lease. The unit can be leased for either offices or semi retail offerings. The bathrooms are shared on the same floor. There is 24/7 security on the property. The office park has fibre connection in the building. There is generator and water back-up. Gross rental rate: R175 p/m2 excluding VAT, parking and utilities. Open parking at R450 per bay per month and basement parking at R735 per bay per month.