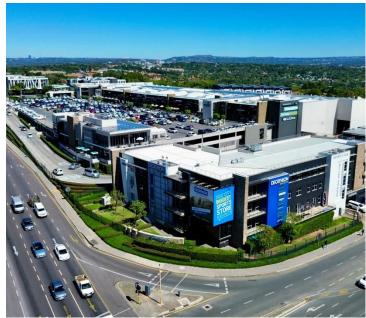

## 213,500 pm

Nicolway Bryanston | Premium Commercial Space to Lease in Bryanston

1220 m<sup>2</sup>

Located just off Winnie Mandela Drive, this semi retail park is conveniently located next door to Nicolway Shopping Centre. Close to all retail amenities, and public transport routes.

This is a white box unit on the second-floor available for lease. The unit can be leased for either offices or semi retail offerings. The bathrooms are shared on the same floor. There is 24/7 security on the property. The office park has fibre connection in the building. There is generator and water back-up. Gross rental rate: R175 p/m2 excluding VAT, parking and utilities. Open parking at R450 per bay per month and basement parking at R735 per bay per month.