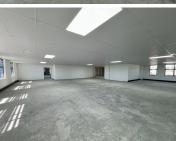

## 213,500 pm

Nicolway Bryanston | Premium Commercial Space to Lease in Bryanston

1220 m<sup>2</sup>

Located just off Winnie Mandela Drive, this semi retail park is conveniently located next door to Nicolway Shopping Centre. Close to all retail amenities, and public transport routes.

This is a white box unit on the second-floor available for lease. The unit can be leased for either offices or semi retail offerings. The bathrooms are shared on the same floor. There is 24/7 security on the property. The office park has fibre connection in the building. There is generator and water back-up. Gross rental rate: R175 p/m2 excluding VAT, parking and utilities. Open parking at R450 per bay per month and basement parking at R735 per bay per month.