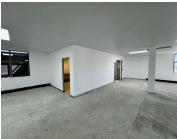

## 213,500 pm

Nicolway Bryanston | Premium Commercial Space to Lease in Bryanston

1220 m<sup>2</sup>

Located just off Winnie Mandela Drive, this semi retail park is conveniently located next door to Nicolway Shopping Centre. Close to all retail amenities, and public transport routes.

This is a white box unit on the second-floor available for lease. The unit can be leased for either offices or semi retail offerings. The bathrooms are shared on the same floor. There is 24/7 security on the property. The office park has fibre connection in the building. There is generator and water back-up. Gross rental rate: R175 p/m2 excluding VAT, parking and utilities. Open parking at R450 per bay per month and basement parking at R735 per bay per month.