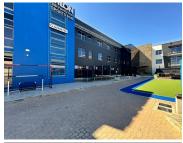

This is a white box unit on the second-floor available for lease. The unit can be leased for either offices or semi retail offerings. The bathrooms are shared on the same floor. There is 24/7 security on the property. The office park has fibre connection in the building. There is generator and water back-up. Gross rental rate: R175 p/m2 excluding VAT, parking and utilities. Open parking at R450 per bay per month and basement parking at R735 per bay per month.