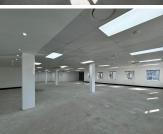

## 🔏 330 m²

This is a white box unit located on the ground floor with shared bathrooms on the same floor. Bryanston Place Office Park has water and generator back-up installed, and fibre internet connection in the building.