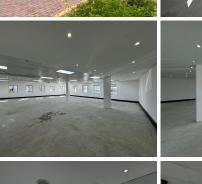

## 🔏 330 m²

This is a white box unit located on the ground floor with shared bathrooms on the same floor. Bryanston Place Office Park has water and generator back-up installed, and fibre internet connection in the building.