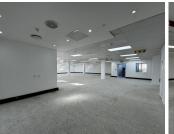

## 🔏 330 m²

This is a white box unit located on the ground floor with shared bathrooms on the same floor. Bryanston Place Office Park has water and generator back-up installed, and fibre internet connection in the building.