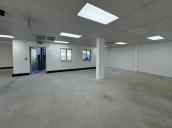

## 🔏 330 m²

This is a white box unit located on the ground floor with shared bathrooms on the same floor. Bryanston Place Office Park has water and generator back-up installed, and fibre internet connection in the building.