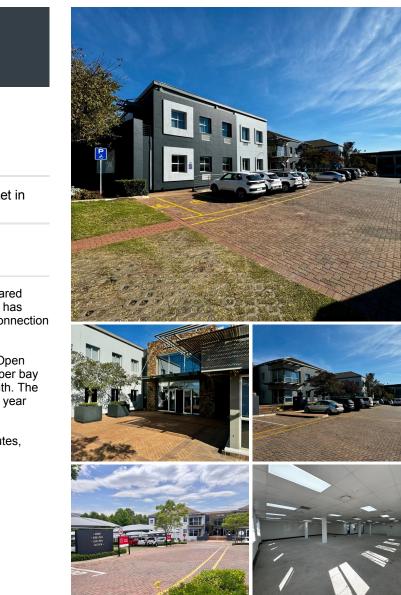

# 41,250 pm

Bryanston Place Office Park | Prime Office Space to Let in Bryanston

## 🔏 330 m²

This is a white box unit located on the ground floor with shared bathrooms on the same floor. Bryanston Place Office Park has water and generator back-up installed, and fibre internet connection in the building.

Bryanston Place Office Park is close to all main arterial routes, shops and other amenities in the area.