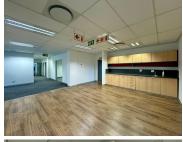

#### 505 m<sup>2</sup>

Located on the first-floor, this fitted unit consists of a reception area one large open-plan area, boardrooms, private offices and a private kitchenette. Tenants are able to partition the space off if required to create an office and/or private boardroom. The bathrooms are shared on the same floor. This A-Grade office park has water and generator back-up, diesel charged pro rata. There is fibre internet connection in the building.