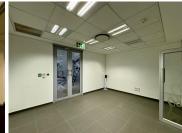

#### 505 m<sup>2</sup>

Located on the first-floor, this fitted unit consists of a reception area one large open-plan area, boardrooms, private offices and a private kitchenette. Tenants are able to partition the space off if required to create an office and/or private boardroom. The bathrooms are shared on the same floor. This A-Grade office park has water and generator back-up, diesel charged pro rata. There is fibre internet connection in the building.