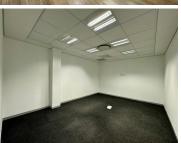

#### 505 m<sup>2</sup>

Located on the first-floor, this fitted unit consists of a reception area one large open-plan area, boardrooms, private offices and a private kitchenette. Tenants are able to partition the space off if required to create an office and/or private boardroom. The bathrooms are shared on the same floor. This A-Grade office park has water and generator back-up, diesel charged pro rata. There is fibre internet connection in the building.

Gross rental rate: R149 p/m2 excluding VAT, plus balcony rental rate: R50 p/m2 excluding VAT.
Gross lettable area is 505m2, plus balcony lettable area is 27m2.