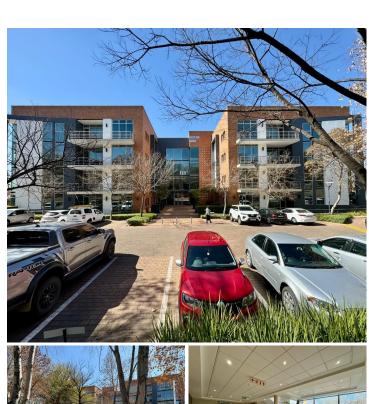

## 75,245 pm

Ballyoaks Office Park | Prime Office Space to Let in Bryanston

#### 505 m<sup>2</sup>

Located on the first-floor, this fitted unit consists of a reception area one large open-plan area, boardrooms, private offices and a private kitchenette. Tenants are able to partition the space off if required to create an office and/or private boardroom. The bathrooms are shared on the same floor. This A-Grade office park has water and generator back-up, diesel charged pro rata. There is fibre internet connection in the building.

#### Parking:

Open parking at R520 per bay per month. Shaded parking at R700 per bay per month. Basement parking at R800 per bay per month.

Available: immediately.

Gross Monthly Rental R75,245 Ex Vat Lease Period 36 months
Available From Immediately