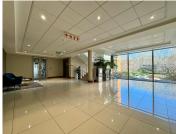

#### 505 m<sup>2</sup>

Located on the first-floor, this fitted unit consists of a reception area one large open-plan area, boardrooms, private offices and a private kitchenette. Tenants are able to partition the space off if required to create an office and/or private boardroom. The bathrooms are shared on the same floor. This A-Grade office park has water and generator back-up, diesel charged pro rata. There is fibre internet connection in the building.