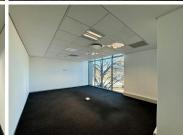

#### 505 m<sup>2</sup>

Located on the first-floor, this fitted unit consists of a reception area one large open-plan area, boardrooms, private offices and a private kitchenette. Tenants are able to partition the space off if required to create an office and/or private boardroom. The bathrooms are shared on the same floor. This A-Grade office park has water and generator back-up, diesel charged pro rata. There is fibre internet connection in the building.

Gross rental rate: R149 p/m2 excluding VAT, plus balcony rental rate: R50 p/m2 excluding VAT.
Gross lettable area is 505m2, plus balcony lettable area is 27m2.