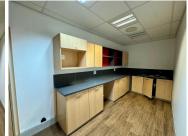

#### 505 m<sup>2</sup>

Located on the first-floor, this fitted unit consists of a reception area one large open-plan area, boardrooms, private offices and a private kitchenette. Tenants are able to partition the space off if required to create an office and/or private boardroom. The bathrooms are shared on the same floor. This A-Grade office park has water and generator back-up, diesel charged pro rata. There is fibre internet connection in the building.