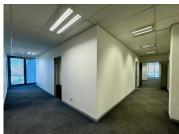

#### 505 m<sup>2</sup>

Located on the first-floor, this fitted unit consists of a reception area one large open-plan area, boardrooms, private offices and a private kitchenette. Tenants are able to partition the space off if required to create an office and/or private boardroom. The bathrooms are shared on the same floor. This A-Grade office park has water and generator back-up, diesel charged pro rata. There is fibre internet connection in the building.

Gross rental rate: R149 p/m2 excluding VAT, plus balcony rental rate: R50 p/m2 excluding VAT.
Gross lettable area is 505m2, plus balcony lettable area is 27m2.