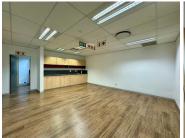

#### 505 m<sup>2</sup>

Located on the first-floor, this fitted unit consists of a reception area one large open-plan area, boardrooms, private offices and a private kitchenette. Tenants are able to partition the space off if required to create an office and/or private boardroom. The bathrooms are shared on the same floor. This A-Grade office park has water and generator back-up, diesel charged pro rata. There is fibre internet connection in the building.