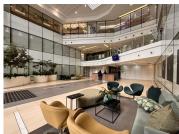

## 135,605 pm

2929 on Nicol | Premium Office Space to Let in Bryanston

733 m<sup>2</sup>

Discover this premium 733m² office space located at 2929 on Nicol, an outstanding P-Grade office park on Winnie Mandela Drive. This fully fitted office is positioned on the second floor of a 5-star green star rated building, ensuring eco-friendly credentials and modern efficiency. The building is fully fitted with elevators and offers shared bathrooms on each floor. Tenants will appreciate the on-site Mugg & Bean. The entire park is equipped with fibre connectivity for high-speed internet access. To ensure uninterrupted operations, the building has reliable generator and water backup systems.