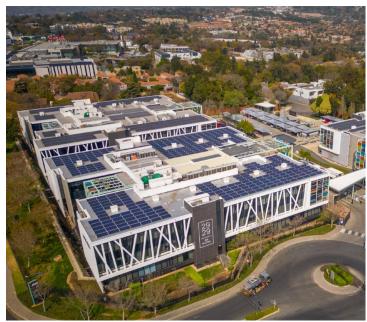

## 135,605 pm

2929 on Nicol | Premium Office Space to Let in Bryanston

733 m<sup>2</sup>

Discover this premium 733m² office space located at 2929 on Nicol, an outstanding P-Grade office park on Winnie Mandela Drive. This fully fitted office is positioned on the second floor of a 5-star green star rated building, ensuring eco-friendly credentials and modern efficiency. The building is fully fitted with elevators and offers shared bathrooms on each floor. Tenants will appreciate the on-site Mugg & Bean. The entire park is equipped with fibre connectivity for high-speed internet access. To ensure uninterrupted operations, the building has reliable generator and water backup systems.

Located in the vibrant business hub of Bryanston, this property offers tenants easy access to major routes, including Winnie Mandela Drive. Being next door to the Winifred Mandela Shopping Centre provides unparalleled convenience, with numerous dining, shopping, and service options just steps away....