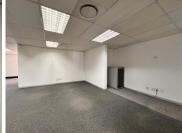

## 239 m<sup>2</sup>

Located in the heart of Bryanston at Culross Court, 16 Culross Road, this first-floor office space offers a versatile and modern layout designed for productivity and convenience. Spanning 239m², the unit is configured with a welcoming reception area, a spacious open-plan section, a dedicated boardroom, private offices and a private wet kitchen. Shared bathrooms are located on the same floor. The building also boasts essential features like 24/7 security, a back-up generator (pro rata diesel) and high-speed fibre connectivity.