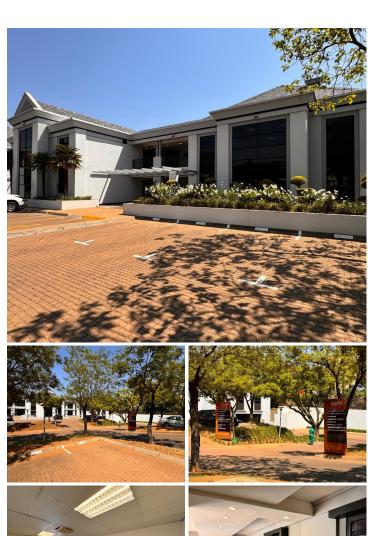

## 239 m<sup>2</sup>

Located in the heart of Bryanston at Culross Court, 16 Culross Road, this first-floor office space offers a versatile and modern layout designed for productivity and convenience. Spanning 239m², the unit is configured with a welcoming reception area, a spacious open-plan section, a dedicated boardroom, private offices and a private wet kitchen. Shared bathrooms are located on the same floor. The building also boasts essential features like 24/7 security, a back-up generator (pro rata diesel) and high-speed fibre connectivity.

Available immediately at a competitive gross rental rate of R135 per square meter excluding VAT, utilities, and parking. Parking options include open bays at R400 per bay per month and basement bays at R600 per bay per month. With immediate availability, this office space presents an excellent opportunity for businesses looking to settle into one of Bryanston's premier office parks.

The office park is conveniently situated just off Main Road, providing easy access to major transport routes and nearby amenities. Bryanston is a well-established business hub, home to a variety of corporate offices, restaurants,...