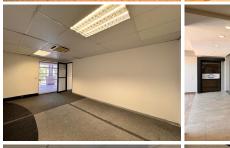

## 239 m<sup>2</sup>

Located in the heart of Bryanston at Culross Court, 16 Culross Road, this first-floor office space offers a versatile and modern layout designed for productivity and convenience. Spanning 239m², the unit is configured with a welcoming reception area, a spacious open-plan section, a dedicated boardroom, private offices and a private wet kitchen. Shared bathrooms are located on the same floor. The building also boasts essential features like 24/7 security, a back-up generator (pro rata diesel) and high-speed fibre connectivity.