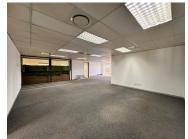

## 239 m<sup>2</sup>

Located in the heart of Bryanston at Culross Court, 16 Culross Road, this first-floor office space offers a versatile and modern layout designed for productivity and convenience. Spanning 239m², the unit is configured with a welcoming reception area, a spacious open-plan section, a dedicated boardroom, private offices and a private wet kitchen. Shared bathrooms are located on the same floor. The building also boasts essential features like 24/7 security, a back-up generator (pro rata diesel) and high-speed fibre connectivity.