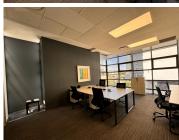

## 56,250 pm

Nicol on Main Office Park | Serviced Office Space to Let in Bryanston

50 m<sup>2</sup>

Located at 2 Bruton Road in the prestigious Nicol Main Office Park, this fully serviced office unit offers an ideal space for businesses seeking convenience and professionalism. Positioned on the first floor, the unit features a private office and an open-plan area, catering comfortably for nine seats. With access to shared boardrooms, kitchenettes and bathrooms on each floor.

The office park is equipped with high-speed fibre connectivity, ensuring reliable internet access, while both generator and water backup systems guarantee continuous operations. Security is a priority with 24/7 monitoring, giving tenants peace of mind.

The gross rental rate is R56,250 per month (excluding VAT), inclusive of water and electricity, reception services, operating costs, regular cleaning, and furniture. Nine basement parking bays are included in the rental, providing easy access for your team and clients.