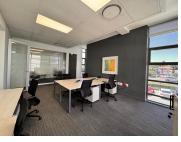

## 56,250 pm

Nicol on Main Office Park | Serviced Office Space to Let in Bryanston

50 m<sup>2</sup>

Located at 2 Bruton Road in the prestigious Nicol Main Office Park, this fully serviced office unit offers an ideal space for businesses seeking convenience and professionalism. Positioned on the first floor, the unit features a private office and an open-plan area, catering comfortably for nine seats. With access to shared boardrooms, kitchenettes and bathrooms on each floor.

The office park is equipped with high-speed fibre connectivity, ensuring reliable internet access, while both generator and water backup systems guarantee continuous operations. Security is a priority with 24/7 monitoring, giving tenants peace of mind.

The gross rental rate is R56,250 per month (excluding VAT), inclusive of water and electricity, reception services, operating costs, regular cleaning, and furniture. Nine basement parking bays are included in the rental, providing easy access for your team and clients.