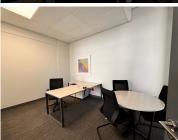

## 56,250 pm

Nicol on Main Office Park | Serviced Office Space to Let in Bryanston

50 m<sup>2</sup>

Located at 2 Bruton Road in the prestigious Nicol Main Office Park, this fully serviced office unit offers an ideal space for businesses seeking convenience and professionalism. Positioned on the first floor, the unit features a private office and an open-plan area, catering comfortably for nine seats. With access to shared boardrooms, kitchenettes and bathrooms on each floor.

The office park is equipped with high-speed fibre connectivity, ensuring reliable internet access, while both generator and water backup systems guarantee continuous operations. Security is a priority with 24/7 monitoring, giving tenants peace of mind.

The gross rental rate is R56,250 per month (excluding VAT), inclusive of water and electricity, reception services, operating costs, regular cleaning, and furniture. Nine basement parking bays are included in the rental, providing easy access for your team and clients.