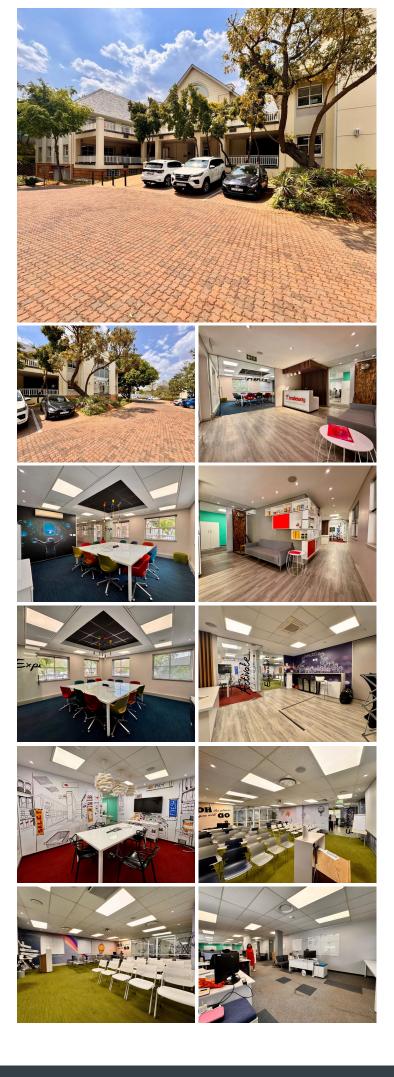

## **408** m<sup>2</sup>

Situated at 33 Ballyclare Drive, Bryanston, Ballywoods Office Park offers an exceptional A-Grade office space in a 3-star green star rated environment. Just steps away from Bryanston Shopping Centre and easily accessible from William Nicol Road, this location is perfect for businesses seeking convenience and prestige.

This fully fitted unit spans 408m<sup>2</sup> and features two boardrooms, a training room, an open-plan area, a reception, and a modern kitchen/canteen. The office park provides 24/7 security access and access control, ensuring a secure working environment. Additional amenities include fibre connectivity, generator backup, and a water backup system for uninterrupted business operations.

Gross rental rate: R120/m<sup>2</sup> excluding VAT, utilities and parking. Open parking: R520 per bay per month. Basement parking: R780 per bay per month. Balcony area: 90m<sup>2</sup> @ R50/m<sup>2</sup> Available: Immediately.