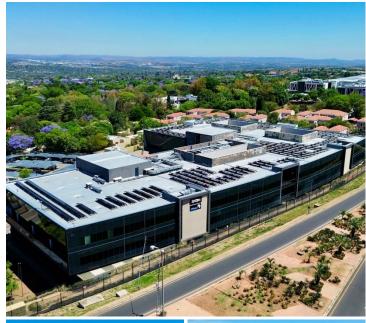

## 417,920 pm

Premium Office Space to Let at Anslow Park, Phase 2, 8 Anslow Crescent, Bryanston

2612 m<sup>2</sup>

Discover a prime P-Grade office park offering a professional, fully fitted office space ideally situated with excellent exposure along the prominent Winnie Mandela Drive. This modern office on the first floor provides an impressive, functional layout tailored to meet the diverse needs of dynamic businesses. Thoughtfully designed, the unit features a spacious boardroom, open-plan areas, designated hot desk spaces, private call booths, and a fully equipped canteen area. It also includes private kitchens, a welcoming reception, and dedicated bathrooms on each floor. Two elevators provide convenient access throughout the building, while the 24/7 security ensures a secure working environment.

Connectivity and resilience are priorities here, with a reliable fibre network, generator, and water backup systems in place. Tenants have the flexibility of a tenant installation allowance on leases, with R480 per m² available on a 3-year lease and R800 per m² on a 5-year lease. The gross rental rate is competitive at R160 per m², excluding VAT, utilities, and parking. Additional levies include a generator levy at R2.15 per m² and a water backup...