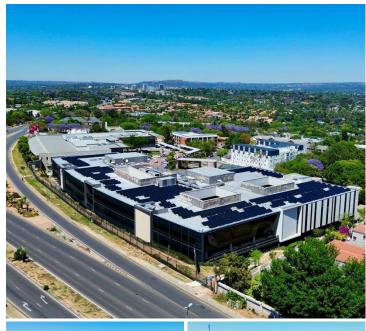

## 399,360 pm

Prime Office Space to Let at Anslow Park, Phase 2, 8 Anslow Crescent, Bryanston

2496 m<sup>2</sup>

Discover a prime P-Grade office park offering a professional, fully fitted office space ideally situated with excellent exposure along the prominent Winnie Mandela Drive. This modern office on the first floor provides an impressive, functional layout tailored to meet the diverse needs of dynamic businesses. Thoughtfully designed, the unit features a spacious boardroom, open-plan areas, designated hot desk spaces, private call booths, and a fully equipped canteen area. It also includes private kitchens, a welcoming reception, and dedicated bathrooms on each floor. Two elevators provide convenient access throughout the building, while the 24/7 security ensures a secure working environment.

Connectivity and resilience are priorities here, with a reliable fibre network, generator, and water backup systems in place. Tenants have the flexibility of a tenant installation allowance on leases, with R480 per m² available on a 3-year lease and R800 per m² on a 5-year lease. The gross rental rate is competitive at R160 per m², excluding VAT, utilities, and parking. Additional levies include a generator levy at R2.15 per m² and a water backup...