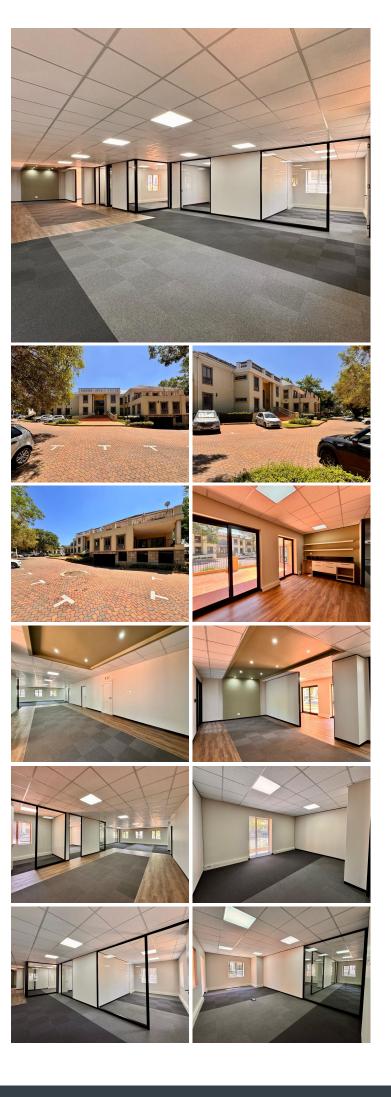

## 🔏 384 m²

Situated in the prestigious Parc Nicol Office Park at 3001 William Nicol Drive, Bryanston, this office space offers a prime location for businesses looking to establish themselves in a thriving commercial hub. The office park provides seamless access to the N1 highway, ensuring convenient connectivity for employees and clients alike.

This 384m<sup>2</sup> portion of the ground floor has been newly fitted out with a modern layout, ready for immediate occupancy. The unit features a welcoming reception area, private offices, a boardroom, and a comfortable waiting area. Tenants will also benefit from private amenities, including dedicated toilets, a kitchen, and balconies, ideal for informal breaks or casual meetings. High-speed fibre internet is available, and the building is equipped with a generator to ensure uninterrupted power supply.

Parking options include open bays at R450 per bay and basement bays at R650 per bay, accommodating various needs. Gross Rental Rate: R155/m<sup>2</sup> excluding VAT, parking, and utilities.

Bryanston is one of Johannesburg's most sought-after business districts, blending corporate convenience with suburban...