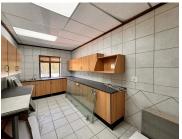

This 322m² ground-floor unit is ready for immediate occupancy and comes in a white box fit-out, allowing you the flexibility to design the layout to suit your business needs. The unit features its own private facilities, including a kitchen, restrooms, and balconies, ensuring a self-contained and comfortable working environment.