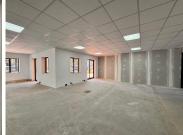

This 322m² ground-floor unit is ready for immediate occupancy and comes in a white box fit-out, allowing you the flexibility to design the layout to suit your business needs. The unit features its own private facilities, including a kitchen, restrooms, and balconies, ensuring a self-contained and comfortable working environment.