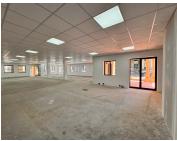

This 322m² ground-floor unit is ready for immediate occupancy and comes in a white box fit-out, allowing you the flexibility to design the layout to suit your business needs. The unit features its own private facilities, including a kitchen, restrooms, and balconies, ensuring a self-contained and comfortable working environment.