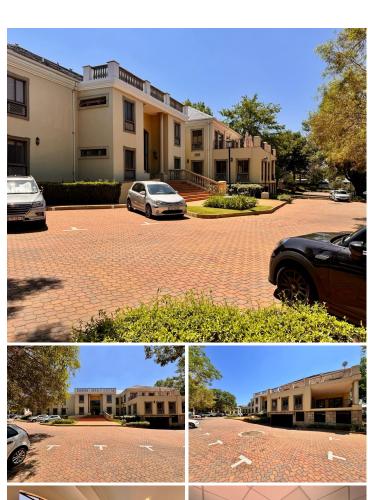

# 49,910 pm

Prime Office Space to Let at Parc Nicol Office Park, Bryanston

322 m<sup>2</sup>

Discover a professional workspace at Parc Nicol Office Park, ideally situated at 3001 William Nicol in Bryanston. This sought-after location offers unparalleled convenience with its close proximity to the N1 highway, making it a prime spot for businesses seeking accessibility and visibility.

This 322m² ground-floor unit is ready for immediate occupancy and comes in a white box fit-out, allowing you the flexibility to design the layout to suit your business needs. The unit features its own private facilities, including a kitchen, restrooms, and balconies, ensuring a self-contained and comfortable working environment.