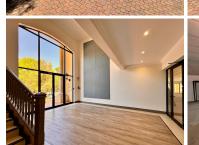

This 322m² ground-floor unit is ready for immediate occupancy and comes in a white box fit-out, allowing you the flexibility to design the layout to suit your business needs. The unit features its own private facilities, including a kitchen, restrooms, and balconies, ensuring a self-contained and comfortable working environment.