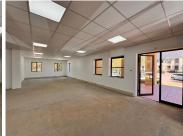

This 322m² ground-floor unit is ready for immediate occupancy and comes in a white box fit-out, allowing you the flexibility to design the layout to suit your business needs. The unit features its own private facilities, including a kitchen, restrooms, and balconies, ensuring a self-contained and comfortable working environment.