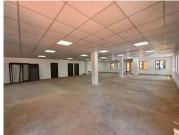

This 322m² ground-floor unit is ready for immediate occupancy and comes in a white box fit-out, allowing you the flexibility to design the layout to suit your business needs. The unit features its own private facilities, including a kitchen, restrooms, and balconies, ensuring a self-contained and comfortable working environment.