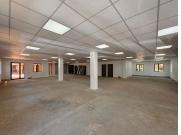

This 322m² ground-floor unit is ready for immediate occupancy and comes in a white box fit-out, allowing you the flexibility to design the layout to suit your business needs. The unit features its own private facilities, including a kitchen, restrooms, and balconies, ensuring a self-contained and comfortable working environment.