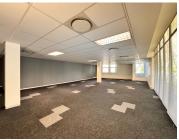

## 186 m<sup>2</sup>

Located on ground floor this white box unit with fitted carpets, measuring 186sqm is available to let immediately. There is a tenant installation allowance available on 3 and 5-year lease terms. Tenants are able to partition the space off, if required, to create an office and/or private boardroom. The bathrooms are shared on the same floor.