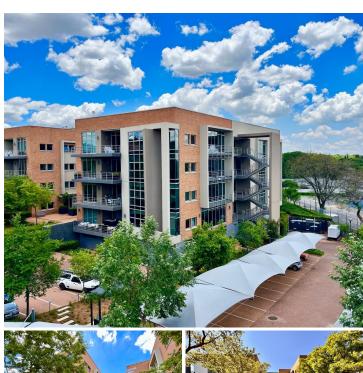

# 27,714 pm

Prime Office Space to Let at Ballyoaks Office Park, Bryanston

This A-Grade office park has water and generator back-up (pro rata diesel). There is fibre internet connection in the building.

Gross rental rate: R149 p/m2 excluding VAT and utilities plus balcony rental rate: R50 p/m2 excluding VAT.

#### Parking:

Open parking at R520 per bay per month. Shaded parking at R700 per bay per month. Basement parking at R800 per bay per month.

Ballyoaks Office Park is close to all main arterial routes, shops and other amenities in the area.