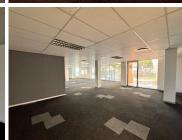

## 186 m<sup>2</sup>

Located on ground floor this white box unit with fitted carpets, measuring 186sqm is available to let immediately. There is a tenant installation allowance available on 3 and 5-year lease terms. Tenants are able to partition the space off, if required, to create an office and/or private boardroom. The bathrooms are shared on the same floor.