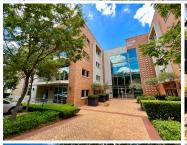

## 186 m<sup>2</sup>

Located on ground floor this white box unit with fitted carpets, measuring 186sqm is available to let immediately. There is a tenant installation allowance available on 3 and 5-year lease terms. Tenants are able to partition the space off, if required, to create an office and/or private boardroom. The bathrooms are shared on the same floor.

This A-Grade office park has water and generator back-up (pro rata diesel). There is fibre internet connection in the building.

Gross rental rate: R149 p/m2 excluding VAT and utilities plus balcony rental rate: R50 p/m2 excluding VAT.