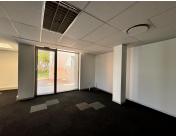

## 186 m<sup>2</sup>

Located on ground floor this white box unit with fitted carpets, measuring 186sqm is available to let immediately. There is a tenant installation allowance available on 3 and 5-year lease terms. Tenants are able to partition the space off, if required, to create an office and/or private boardroom. The bathrooms are shared on the same floor.