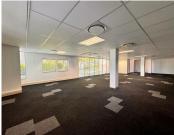

## 186 m<sup>2</sup>

Located on ground floor this white box unit with fitted carpets, measuring 186sqm is available to let immediately. There is a tenant installation allowance available on 3 and 5-year lease terms. Tenants are able to partition the space off, if required, to create an office and/or private boardroom. The bathrooms are shared on the same floor.

This A-Grade office park has water and generator back-up (pro rata diesel). There is fibre internet connection in the building.

Gross rental rate: R149 p/m2 excluding VAT and utilities plus balcony rental rate: R50 p/m2 excluding VAT.