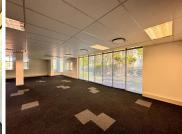

## 186 m<sup>2</sup>

Located on ground floor this white box unit with fitted carpets, measuring 186sqm is available to let immediately. There is a tenant installation allowance available on 3 and 5-year lease terms. Tenants are able to partition the space off, if required, to create an office and/or private boardroom. The bathrooms are shared on the same floor.

This A-Grade office park has water and generator back-up (pro rata diesel). There is fibre internet connection in the building.

Gross rental rate: R149 p/m2 excluding VAT and utilities plus balcony rental rate: R50 p/m2 excluding VAT.