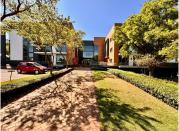

## 186 m<sup>2</sup>

Located on ground floor this white box unit with fitted carpets, measuring 186sqm is available to let immediately. There is a tenant installation allowance available on 3 and 5-year lease terms. Tenants are able to partition the space off, if required, to create an office and/or private boardroom. The bathrooms are shared on the same floor.

This A-Grade office park has water and generator back-up (pro rata diesel). There is fibre internet connection in the building.

Gross rental rate: R149 p/m2 excluding VAT and utilities plus balcony rental rate: R50 p/m2 excluding VAT.