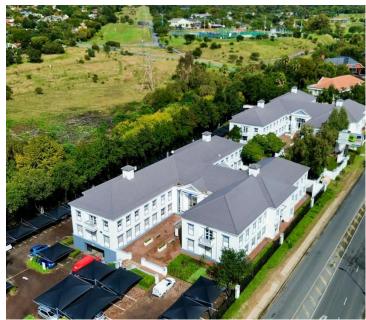

## 46,928 pm

Premium Office Space to Let at 66 Peter Place Office Park, Bryanston

## 419 m<sup>2</sup>

Located in the heart of Bryanston, 66 Peter Place Office Park offers a prime business address just off Winnie Mandela Drive. This highly accessible location provides convenient proximity to public transport routes and essential amenities, making it an excellent choice for businesses seeking connectivity and convenience. The surrounding area is a bustling commercial hub, offering a range of dining, shopping, and service options to enhance the workday experience for your team and clients.

This ground-floor white box unit spans an impressive 419m², allowing tenants to design and customize the space to their unique requirements. To support this, a fit-out allowance is available for tenants committing to 3- or 5-year lease terms, ensuring a workspace tailored to your specific needs.