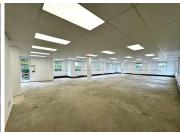

This ground-floor white box unit spans an impressive 419m², allowing tenants to design and customize the space to their unique requirements. To support this, a fit-out allowance is available for tenants committing to 3- or 5-year lease terms, ensuring a workspace tailored to your specific needs.

The property is well-equipped with modern infrastructure, including fibre internet connection, 24/7 on-site security and both generator and water backup systems. Bathrooms are conveniently located on the same floor and shared among tenants.