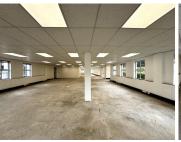

This ground-floor white box unit spans an impressive 419m², allowing tenants to design and customize the space to their unique requirements. To support this, a fit-out allowance is available for tenants committing to 3- or 5-year lease terms, ensuring a workspace tailored to your specific needs.

The property is well-equipped with modern infrastructure, including fibre internet connection, 24/7 on-site security and both generator and water backup systems. Bathrooms are conveniently located on the same floor and shared among tenants.