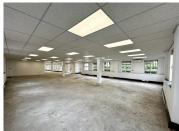

This ground-floor white box unit spans an impressive 419m², allowing tenants to design and customize the space to their unique requirements. To support this, a fit-out allowance is available for tenants committing to 3- or 5-year lease terms, ensuring a workspace tailored to your specific needs.

The property is well-equipped with modern infrastructure, including fibre internet connection, 24/7 on-site security and both generator and water backup systems. Bathrooms are conveniently located on the same floor and shared among tenants.