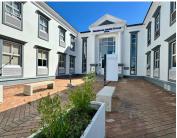

This ground-floor white box unit spans an impressive 419m², allowing tenants to design and customize the space to their unique requirements. To support this, a fit-out allowance is available for tenants committing to 3- or 5-year lease terms, ensuring a workspace tailored to your specific needs.

The property is well-equipped with modern infrastructure, including fibre internet connection, 24/7 on-site security and both generator and water backup systems. Bathrooms are conveniently located on the same floor and shared among tenants.