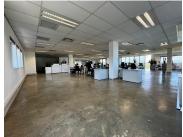

## 49,021 pm

Prime Office Space for Lease at Ballyoaks Office Park, Bryanston

329 m<sup>2</sup>

Located in the sought-after Ballyoaks Office Park on 35 Bally Clare Drive, this second-floor office space offers a blank canvas for tenants to create their ideal workspace. Spanning a gross lettable area of 329m² plus an additional 27m² of balcony space, the unit boasts breathtaking views of Sandton and an abundance of natural light, providing a bright and inspiring work environment.

Tenants will appreciate the flexibility of the white box layout, which can be partitioned to include private offices or boardrooms as needed. Shared bathrooms are conveniently located on the same floor. The office park also offers AAA-grade facilities, including water and generator backup (with pro rata diesel), fibre internet connection and a tenant installation allowance is available on 3-and 5-year lease terms.