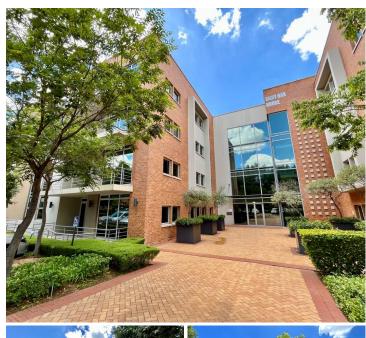

## 49,021 pm

Prime Office Space for Lease at Ballyoaks Office Park, Bryanston

329 m<sup>2</sup>

Located in the sought-after Ballyoaks Office Park on 35 Bally Clare Drive, this second-floor office space offers a blank canvas for tenants to create their ideal workspace. Spanning a gross lettable area of 329m² plus an additional 27m² of balcony space, the unit boasts breathtaking views of Sandton and an abundance of natural light, providing a bright and inspiring work environment.

Tenants will appreciate the flexibility of the white box layout, which can be partitioned to include private offices or boardrooms as needed. Shared bathrooms are conveniently located on the same floor. The office park also offers AAA-grade facilities, including water and generator backup (with pro rata diesel), fibre internet connection and a tenant installation allowance is available on 3-and 5-year lease terms.

The park itself includes a coffee shop, perfect for casual meetings or a quick break. Parking options include open bays at R520, shaded bays at R700, and secure basement bays at R800 per month.

Rental Breakdown: