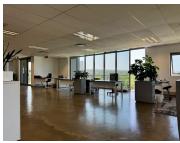

## 49,021 pm

Prime Office Space for Lease at Ballyoaks Office Park, Bryanston

329 m<sup>2</sup>

Located in the sought-after Ballyoaks Office Park on 35 Bally Clare Drive, this second-floor office space offers a blank canvas for tenants to create their ideal workspace. Spanning a gross lettable area of 329m² plus an additional 27m² of balcony space, the unit boasts breathtaking views of Sandton and an abundance of natural light, providing a bright and inspiring work environment.

Tenants will appreciate the flexibility of the white box layout, which can be partitioned to include private offices or boardrooms as needed. Shared bathrooms are conveniently located on the same floor. The office park also offers AAA-grade facilities, including water and generator backup (with pro rata diesel), fibre internet connection and a tenant installation allowance is available on 3-and 5-year lease terms.