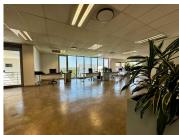

## 49,021 pm

Prime Office Space for Lease at Ballyoaks Office Park, Bryanston

329 m<sup>2</sup>

Located in the sought-after Ballyoaks Office Park on 35 Bally Clare Drive, this second-floor office space offers a blank canvas for tenants to create their ideal workspace. Spanning a gross lettable area of 329m² plus an additional 27m² of balcony space, the unit boasts breathtaking views of Sandton and an abundance of natural light, providing a bright and inspiring work environment.

Tenants will appreciate the flexibility of the white box layout, which can be partitioned to include private offices or boardrooms as needed. Shared bathrooms are conveniently located on the same floor. The office park also offers AAA-grade facilities, including water and generator backup (with pro rata diesel), fibre internet connection and a tenant installation allowance is available on 3-and 5-year lease terms.