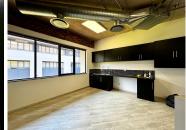

## 51,834 pm

A Grade Office Space to Let at 3012 Winnie Mandela Drive, Bryanston

345 m<sup>2</sup>

Situated in a well-located A-Grade office park with seamless access to Winnie Mandela Drive, this fully fitted first-floor office offers a professional and functional workspace tailored for businesses seeking a premium location. The building features an elevator for convenience, and the unit itself is equipped with private offices, a large open-plan area, boardrooms, a private kitchen, and a welcoming reception area. Dedicated bathroom facilities within the unit add to the comfort and exclusivity of the space.

The unit also boasts a spacious 32.73m² outdoor patio, available at R20 per m², perfect for informal meetings or a breakaway area for employees. 24/7 security, a fibre connection, and flexible tenant installation allowances (R450/m² for a 3-year lease and R750/m² for a 5-year lease) make this an attractive option for businesses looking to customise their workspace. While there is no generator on-site, tenants can utilise the installation allowance to set up an inverter.