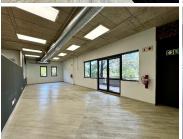

## 51,834 pm

A Grade Office Space to Let at 3012 Winnie Mandela Drive, Bryanston

345 m<sup>2</sup>

Situated in a well-located A-Grade office park with seamless access to Winnie Mandela Drive, this fully fitted first-floor office offers a professional and functional workspace tailored for businesses seeking a premium location. The building features an elevator for convenience, and the unit itself is equipped with private offices, a large open-plan area, boardrooms, a private kitchen, and a welcoming reception area. Dedicated bathroom facilities within the unit add to the comfort and exclusivity of the space.

The unit also boasts a spacious 32.73m² outdoor patio, available at R20 per m², perfect for informal meetings or a breakaway area for employees. 24/7 security, a fibre connection, and flexible tenant installation allowances (R450/m² for a 3-year lease and R750/m² for a 5-year lease) make this an attractive option for businesses looking to customise their workspace. While there is no generator on-site, tenants can utilise the installation allowance to set up an inverter.