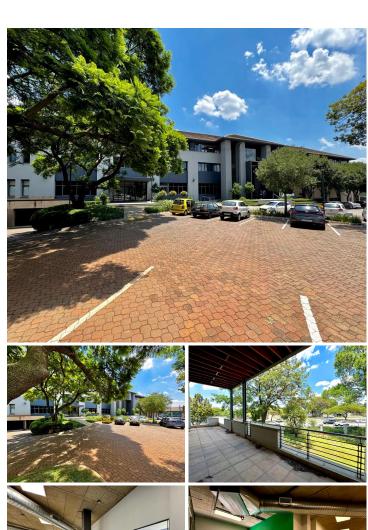

## 51,834 pm

A Grade Office Space to Let at 3012 Winnie Mandela Drive, Bryanston

345 m<sup>2</sup>

Situated in a well-located A-Grade office park with seamless access to Winnie Mandela Drive, this fully fitted first-floor office offers a professional and functional workspace tailored for businesses seeking a premium location. The building features an elevator for convenience, and the unit itself is equipped with private offices, a large open-plan area, boardrooms, a private kitchen, and a welcoming reception area. Dedicated bathroom facilities within the unit add to the comfort and exclusivity of the space.

The unit also boasts a spacious 32.73m² outdoor patio, available at R20 per m², perfect for informal meetings or a breakaway area for employees. 24/7 security, a fibre connection, and flexible tenant installation allowances (R450/m² for a 3-year lease and R750/m² for a 5-year lease) make this an attractive option for businesses looking to customise their workspace. While there is no generator on-site, tenants can utilise the installation allowance to set up an inverter.