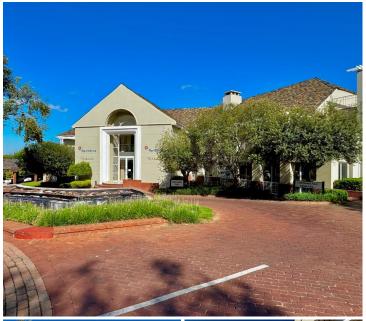

## 45,721 pm

Premium Office Space with Scenic Views in Turnberry Office Park, Bryanston

360 m<sup>2</sup>

Nestled in the serene Turnberry Office Park, this first-floor office space offers a professional and elegant working environment with breathtaking views overlooking the Bryanston Country Club. Spanning 360.58m², the office is thoughtfully designed with a mix of private offices, an open-plan section, a boardroom, and a private kitchen. A standout feature is the large balcony, providing a perfect space for informal meetings or relaxation.

This secure office park ensures peace of mind with 24/7 security, fibre connectivity, and a backup generator to keep operations running smoothly. While water backup is not available, tenants benefit from an efficient and well-maintained workspace in a prime Bryanston location.