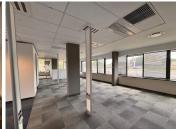

This is a fully fitted office located on first floor. There are private bathrooms located on each floor through out the building. There is 24/7 security on the property.

The building has 2 x elevators.

The unit is fitted out with a boardrooms, open plan sections, hot desk areas, and private call booths.

This is a sub-division of a first floor which is subject to EXCO approval.

The office park has fibre connection.