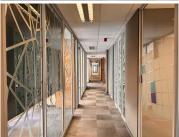

This is a fully fitted office located on first floor. There are private bathrooms located on each floor through out the building. There is 24/7 security on the property.

The building has 2 x elevators.

The unit is fitted out with a boardrooms, open plan sections, hot desk areas, and private call booths.

This is a sub-division of a first floor which is subject to EXCO approval.

The office park has fibre connection.