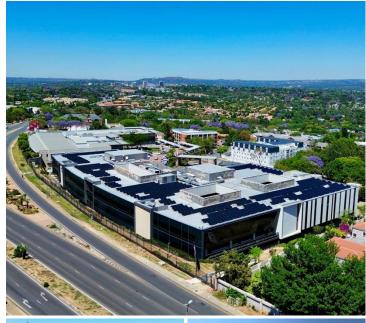

## 200,569 pm

Prime P-Grade Office Space with High Visibility on William Nicol

1253 m<sup>2</sup>

Well located P-Grade office park with easy access onto William Nicol as well as signage potential facing William Nicol.

This is a fully fitted office located on first floor. There are private bathrooms located on each floor through out the building. There is 24/7 security on the property.

The building has 2 x elevators.