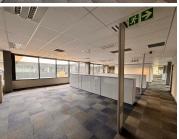

This is a fully fitted office located on first floor. There are private bathrooms located on each floor through out the building. There is 24/7 security on the property.

The building has 2 x elevators.

The unit is fitted out with a boardrooms, open plan sections, hot desk areas, and private call booths.

This is a sub-division of a first floor which is subject to EXCO approval.

The office park has fibre connection.