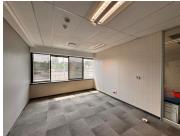

This is a fully fitted office located on first floor. There are private bathrooms located on each floor through out the building. There is 24/7 security on the property.

The building has 2 x elevators.

The unit is fitted out with a boardrooms, open plan sections, hot desk areas, and private call booths.

This is a sub-division of a first floor which is subject to EXCO approval.

The office park has fibre connection.