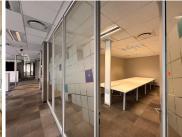

This is a fully fitted office located on first floor. There are private bathrooms located on each floor through out the building. There is 24/7 security on the property.

The building has 2 x elevators.

The unit is fitted out with a boardrooms, open plan sections, hot desk areas, and private call booths.

This is a sub-division of a first floor which is subject to EXCO approval.

The office park has fibre connection.