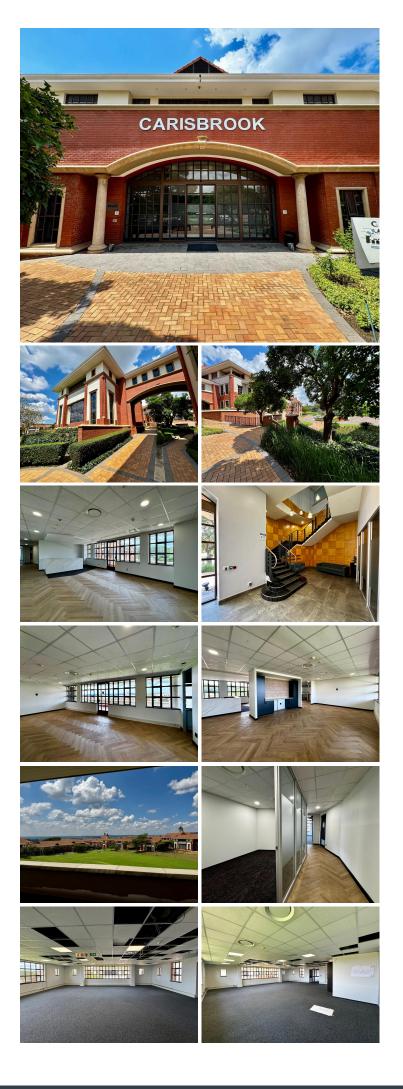

## 🔏 485 m<sup>2</sup>

Located in the heart of Bryanston, The Campus is a prestigious Agrade office park offering unparalleled convenience and accessibility. With seamless access to William Nicol Drive and key transport routes, this prime location ensures ease of commuting while placing businesses in a sought-after corporate environment.

This fully fitted first-floor office spans 485m<sup>2</sup> and is designed for efficiency and flexibility. The space features a welcoming reception area, a canteen, private offices, boardrooms, and two spacious open-plan areas. Private bathrooms provide added convenience, and tenants have the flexibility to partition the space to suit their business needs.

Exceptional on-site amenities include:

Reliable infrastructure with full backup power/water and UPS for uninterrupted operations.

A ground-floor common reception for a professional first impression.

Events and conferencing facilities, perfect for business gatherings. A unique wellness and sports offering, including a golf course, gym, and cricket oval.