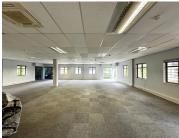

#### 207 m<sup>2</sup>

Located on first floor this unit is laid out with an open plan area, and private kitchenette. Bathrooms are shared per floor.

There is fibre internet connection in the building.

Generator backup: Yes Water backup: Yes Elevator: Yes