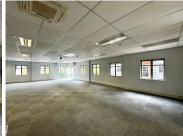

#### 207 m<sup>2</sup>

Located on first floor this unit is laid out with an open plan area, and private kitchenette. Bathrooms are shared per floor.

There is fibre internet connection in the building.

Generator backup: Yes Water backup: Yes Elevator: Yes