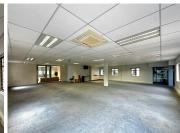

#### 207 m<sup>2</sup>

Located on first floor this unit is laid out with an open plan area, and private kitchenette. Bathrooms are shared per floor.

There is fibre internet connection in the building.

Generator backup: Yes Water backup: Yes Elevator: Yes