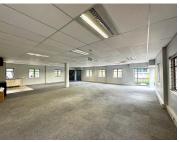

#### 207 m<sup>2</sup>

Located on first floor this unit is laid out with an open plan area, and private kitchenette. Bathrooms are shared per floor.

There is fibre internet connection in the building.

Generator backup: Yes Water backup: Yes Elevator: Yes