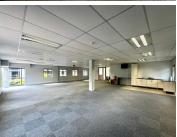

#### 207 m<sup>2</sup>

Located on first floor this unit is laid out with an open plan area, and private kitchenette. Bathrooms are shared per floor.

There is fibre internet connection in the building.

Generator backup: Yes Water backup: Yes Elevator: Yes