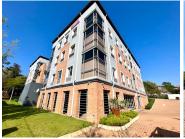

## 24,840 pm

Modern First-Floor Office with Tenant Incentives in Bryanston

#### 207 m<sup>2</sup>

Located on first floor this unit is laid out with an open plan area, and private kitchenette. Bathrooms are shared per floor.

There is fibre internet connection in the building.

Generator backup: Yes Water backup: Yes Elevator: Yes