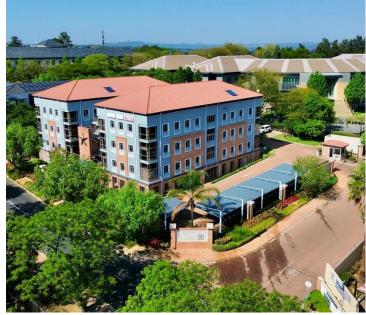

## 24,840 pm

Modern First-Floor Office with Tenant Incentives in Bryanston

#### 207 m<sup>2</sup>

Located on first floor this unit is laid out with an open plan area, and private kitchenette. Bathrooms are shared per floor.

There is fibre internet connection in the building.

Generator backup: Yes Water backup: Yes Elevator: Yes