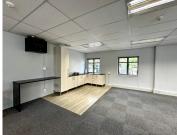

#### 207 m<sup>2</sup>

Located on first floor this unit is laid out with an open plan area, and private kitchenette. Bathrooms are shared per floor.

There is fibre internet connection in the building.

Generator backup: Yes Water backup: Yes Elevator: Yes