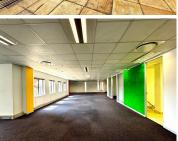

## 🔏 370 m²

Well located A-Grade office park with easy access onto Main Rd & Winnie Mandela.

This is a fully fitted office located on ground floor which has its own private entrance.

The office is currently fitted out with large open plan areas, private kitchen, 2 boardrooms and reception area. There is 24/7 security on the property.

Unit has a large outside patio of 70.74m2 @ R20 per m2.

The office park has fibre connection.

Tenant installation allowances apply on 3 & 5 year deals. 3-year: R345 per m2 5-year: R575 per m2

Generator backup: Yes Water backup: Yes