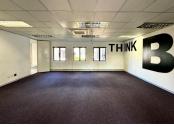

## 🔏 370 m²

Well located A-Grade office park with easy access onto Main Rd & Winnie Mandela.

This is a fully fitted office located on ground floor which has its own private entrance.

The office is currently fitted out with large open plan areas, private kitchen, 2 boardrooms and reception area. There is 24/7 security on the property.

Unit has a large outside patio of 70.74m2 @ R20 per m2.

The office park has fibre connection.

Tenant installation allowances apply on 3 & 5 year deals. 3-year: R345 per m2 5-year: R575 per m2

Generator backup: Yes Water backup: Yes