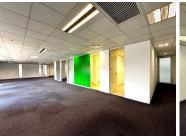

## 🔏 370 m²

Well located A-Grade office park with easy access onto Main Rd & Winnie Mandela.

This is a fully fitted office located on ground floor which has its own private entrance.

The office is currently fitted out with large open plan areas, private kitchen, 2 boardrooms and reception area. There is 24/7 security on the property.

Unit has a large outside patio of 70.74m2 @ R20 per m2.

The office park has fibre connection.

Tenant installation allowances apply on 3 & 5 year deals. 3-year: R345 per m2 5-year: R575 per m2

Generator backup: Yes Water backup: Yes