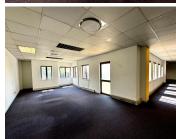

## 🔏 370 m²

Well located A-Grade office park with easy access onto Main Rd & Winnie Mandela.

This is a fully fitted office located on ground floor which has its own private entrance.

The office is currently fitted out with large open plan areas, private kitchen, 2 boardrooms and reception area. There is 24/7 security on the property.

Unit has a large outside patio of 70.74m2 @ R20 per m2.

The office park has fibre connection.

Tenant installation allowances apply on 3 & 5 year deals. 3-year: R345 per m2 5-year: R575 per m2

Generator backup: Yes Water backup: Yes