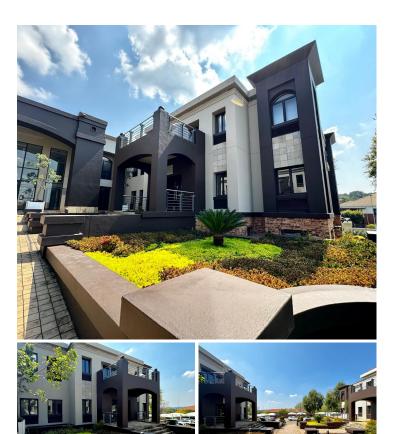

## 42,623 pm

A-Grade Ground Floor Office with Private Entrance – Peter Place Office Park

## 🔏 370 m²

Well located A-Grade office park with easy access onto Main Rd & Winnie Mandela.

This is a fully fitted office located on ground floor which has its own private entrance.

The office is currently fitted out with large open plan areas, private kitchen, 2 boardrooms and reception area. There is 24/7 security on the property.