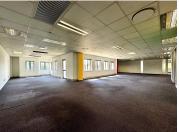

## 🔏 370 m²

Well located A-Grade office park with easy access onto Main Rd & Winnie Mandela.

This is a fully fitted office located on ground floor which has its own private entrance.

The office is currently fitted out with large open plan areas, private kitchen, 2 boardrooms and reception area. There is 24/7 security on the property.