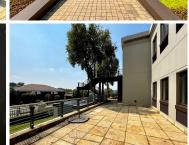

Unit has a large outside patio of 70.74m2 @ R20 per m2.

The office park has fibre connection.

Tenant installation allowances apply on 3 & 5 year deals. 3-year: R345 per m2 5-year: R575 per m2

Generator backup: Yes Water backup: Yes