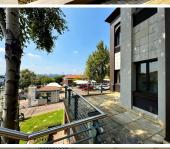

Unit has a large outside patio of 70.74m2 @ R20 per m2.

The office park has fibre connection.

Tenant installation allowances apply on 3 & 5 year deals. 3-year: R345 per m2 5-year: R575 per m2

Generator backup: Yes Water backup: Yes