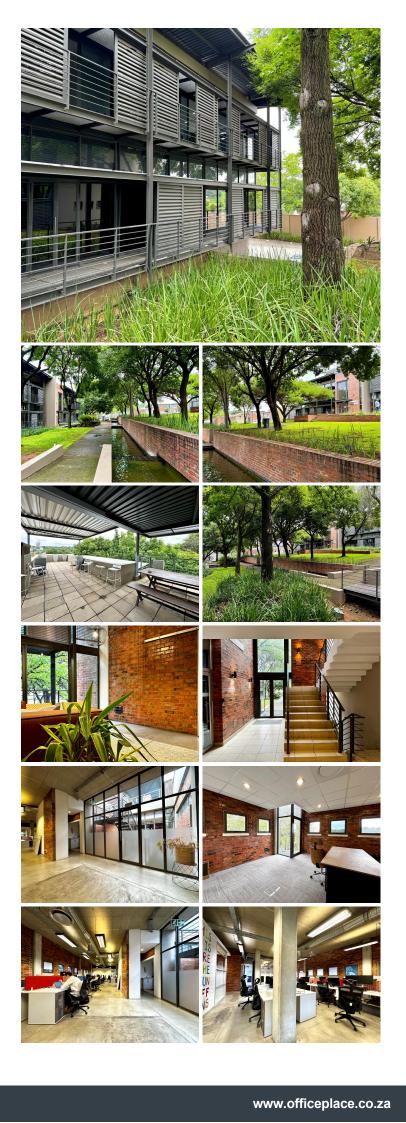

## 🔏 420 m²

Located on first floor this fully fitted unit is laid out with offices, open plan area, private kitchen and boardrooms.

Tenants are able to partition the space off if required to create additional offices or boardrooms.

This unit is beautifully fitted out with exposed brick work and concrete soffits. The bathrooms are shared on the Same floor.

The office park has generator back-up. There is fibre internet connection in the building.