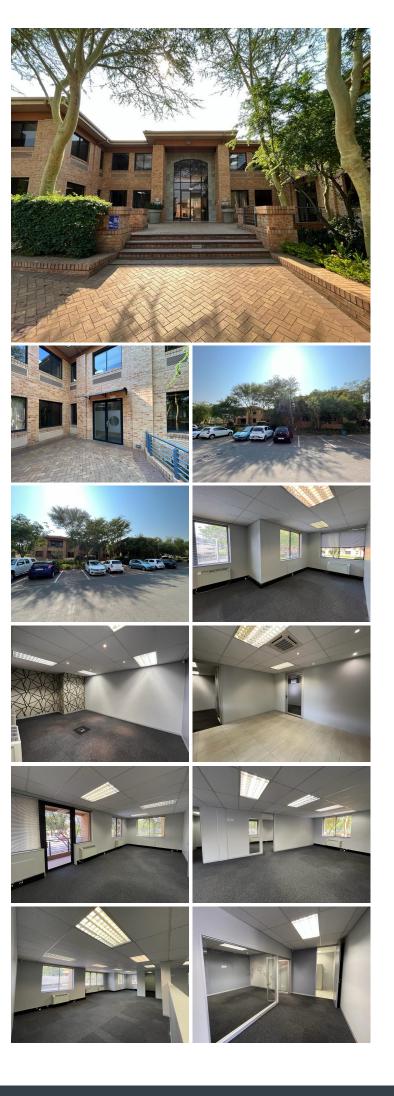

## 😭 297 m²

Positioned in the well-established Fairway Office Park at 52 Grosvenor Road, this 297m<sup>2</sup> ground floor office unit offers a professional, move-in-ready space in the heart of Bryanston. Just off William Nicol Drive, the location provides easy access to major transport routes and is within close proximity to a variety of amenities, making it ideal for both staff and visiting clients.

This well-configured office features an existing fit out including a welcoming reception area, a spacious boardroom, multiple private offices, a large open-plan workspace, and a dedicated kitchenette. The unit enjoys its own private entrance, enhancing convenience and privacy for any business. Shared bathrooms are available on the same floor, and the building is fibre-ready to support your business connectivity needs.

The park is secured with 24/7 security and has a generator to ensure uninterrupted power supply. While there is no water backup, the property remains a dependable and well-maintained choice for professional operations.