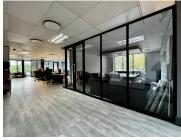

## 176 m<sup>2</sup>

Located in the sought-after Ballyoaks Office Park at 35 Bally Clare Drive, Bryanston, this well-appointed 176m² ground floor office unit offers a ready-to-move-in workspace. The unit features a welcoming reception area, a spacious boardroom, an open-plan working area, three private offices, a dedicated kitchen, and a convenient storeroom. Tenants can also enjoy a private patio—ideal for informal meetings or lunch breaks.

The space is fully fitted but flexible, with a tenant installation allowance available for 3- and 5-year lease terms, offering the opportunity to customize the layout to suit specific business needs. Partitioning options are available to create additional offices or a private boardroom as needed. Shared bathroom facilities are located on the same floor for added convenience.