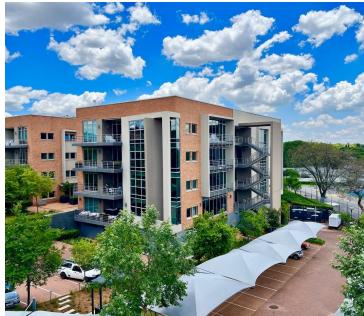

## 26,224 pm

Prime Office Space to Let at Ballyoaks Office Park, Bryanston

## 176 m<sup>2</sup>

Located in the sought-after Ballyoaks Office Park at 35 Bally Clare Drive, Bryanston, this well-appointed 176m² ground floor office unit offers a ready-to-move-in workspace. The unit features a welcoming reception area, a spacious boardroom, an open-plan working area, three private offices, a dedicated kitchen, and a convenient storeroom. Tenants can also enjoy a private patio—ideal for informal meetings or lunch breaks.

This A-Grade office park is equipped with fibre internet connectivity, generator backup (with pro rata diesel costs), and water backup—ensuring your business remains operational in any circumstance.

Parking is available at competitive rates with a range of options: open bays at R520, shaded bays at R700, and basement bays at R800 per bay per...