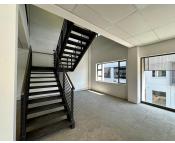

The 235m² unit is spread across the first floor and a mezzanine level, providing ample space for creative retail or showroom use. With shared building amenities, 24/7 security, and access control, tenants can operate with peace of mind in a secure and professional environment. Fibre connectivity is available in the building, and a generator ensures uninterrupted operations during power outages. However, please note there is no elevator access in the building.