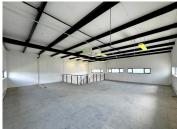

## 34,124 pm

Prime Retail/Showroom Space to Let in 3 Cross Place, Bryanston, Sandton

235 m<sup>2</sup>

Situated in the heart of Bryanston, this versatile retail/showroom space offers a unique opportunity for destination-driven retailers. Located at 3 Cross Place, just off Winnie Mandela Road, this unit benefits from high visibility and exceptional foot traffic, thanks to its prime position directly opposite Virgin Active Bryanston.

The 235m² unit is spread across the first floor and a mezzanine level, providing ample space for creative retail or showroom use. With shared building amenities, 24/7 security, and access control, tenants can operate with peace of mind in a secure and professional environment. Fibre connectivity is available in the building, and a generator ensures uninterrupted operations during power outages. However, please note there is no elevator access in the building.