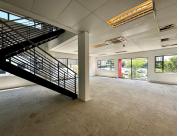

The 235m² unit is spread across the first floor and a mezzanine level, providing ample space for creative retail or showroom use. With shared building amenities, 24/7 security, and access control, tenants can operate with peace of mind in a secure and professional environment. Fibre connectivity is available in the building, and a generator ensures uninterrupted operations during power outages. However, please note there is no elevator access in the building.