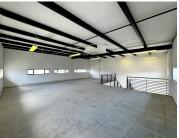

## 34,124 pm

Prime Retail/Showroom Space to Let in 3 Cross Place, Bryanston, Sandton

235 m<sup>2</sup>

Situated in the heart of Bryanston, this versatile retail/showroom space offers a unique opportunity for destination-driven retailers. Located at 3 Cross Place, just off Winnie Mandela Road, this unit benefits from high visibility and exceptional foot traffic, thanks to its prime position directly opposite Virgin Active Bryanston.

The 235m² unit is spread across the first floor and a mezzanine level, providing ample space for creative retail or showroom use. With shared building amenities, 24/7 security, and access control, tenants can operate with peace of mind in a secure and professional environment. Fibre connectivity is available in the building, and a generator ensures uninterrupted operations during power outages. However, please note there is no elevator access in the building.