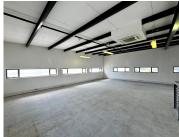

## 34,124 pm

Prime Retail/Showroom Space to Let in 3 Cross Place, Bryanston, Sandton

235 m<sup>2</sup>

Situated in the heart of Bryanston, this versatile retail/showroom space offers a unique opportunity for destination-driven retailers. Located at 3 Cross Place, just off Winnie Mandela Road, this unit benefits from high visibility and exceptional foot traffic, thanks to its prime position directly opposite Virgin Active Bryanston.

The 235m² unit is spread across the first floor and a mezzanine level, providing ample space for creative retail or showroom use. With shared building amenities, 24/7 security, and access control, tenants can operate with peace of mind in a secure and professional environment. Fibre connectivity is available in the building, and a generator ensures uninterrupted operations during power outages. However, please note there is no elevator access in the building.