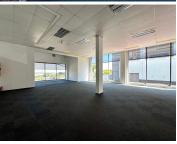

Ideal for a showroom or niche retail concept, the unit benefits from an open-plan layout, allowing businesses to create a bespoke setup that aligns with their brand. Additional storage space is available for lease in the basement at an extra cost. The building is equipped with 24/7 security, access control, and fibre connectivity, ensuring a secure and well-connected workspace. Shared restrooms are available within the building. Please note, there is no elevator access.

Key Features: Size: 186m² (GLA).

Rental Rate: R160.18/m² (excluding VAT & parking).

Availability: Immediately. Backup Power: Yes (Generator).

Water Backup: No.

Gross Monthly Rental R29,793 Ex Vat Breastop is racquight-after commercial but known for...