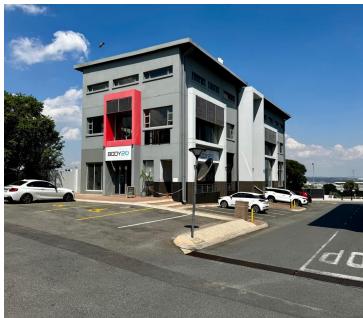

## 29,793 pm

Prime Retail/Showroom Space for Lease in 3 Cross Place, Bryanston, Sandton

186 m<sup>2</sup>

Located in the heart of Bryanston, this versatile 186m² ground-floor retail/showroom space offers an excellent opportunity for destination-driven retailers or businesses looking to capitalize on high visibility and foot traffic. Situated directly opposite Virgin Active Bryanston and just off Winnie Mandela Road, this property enjoys a strategic location with exposure to a steady stream of visitors from the gym and surrounding businesses.

Ideal for a showroom or niche retail concept, the unit benefits from an open-plan layout, allowing businesses to create a bespoke setup that aligns with their brand. Additional storage space is available for lease in the basement at an extra cost. The building is equipped with 24/7 security, access control, and fibre connectivity, ensuring a secure and well-connected workspace. Shared restrooms are available within the building. Please note, there is no elevator access.

Key Features: Size: 186m² (GLA).

Rental Rate: R160.18/m² (excluding VAT & parking).

Availability: Immediately. Backup Power: Yes (Generator).

Water Backup: No.

Gross Monthly Rental R29,793 Ex Vat Breastop is racquight-after commercial but known for...