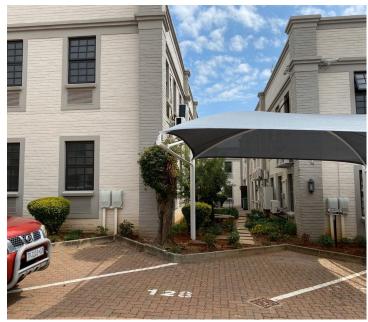

## 511 m<sup>2</sup>

A ground and first floor unit of 511/sqm to let within Georgian Place Office Park, a 24 hour secure environment with controlled access and perimeter fencing. The location of the office park offers easy access to the M1 and N3 highway and the Gautrain Station.

Ample parking is available for both the tenant and visitor. This is a sectional title block with plenty of natural light and good ventilation. Amenities such as Kelvin View Shopping Centre and Woodmead Retail Park is close by.

Gross Monthly Rental Lease Period Available From

R38,325 Ex Vat Negotiable Immediately

| Floor Size m <sup>2</sup> | 511        | Security         | Yes |
|---------------------------|------------|------------------|-----|
| Parking Bays              | -          | Air Conditioning | Yes |
| Title                     | -          | Generator        | -   |
| Zoning                    | Commercial | Fibre            | -   |