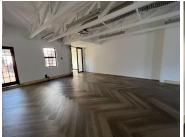

## 8,900 pm

Georgian Place Office Park | 18 Southway Road | Eastgate | Kelvin View

89 m<sup>2</sup>

This stunning 89sqm office space offers a beautiful patterned wooden floor with French doors and windows to go along giving the space a very upmarket feel with access to a communal shared courtyard.