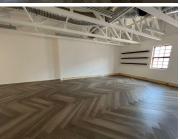

## 8,900 pm

Georgian Place Office Park | 18 Southway Road | Eastgate | Kelvin View

89 m<sup>2</sup>

This stunning 89sqm office space offers a beautiful patterned wooden floor with French doors and windows to go along giving the space a very upmarket feel with access to a communal shared courtyard.