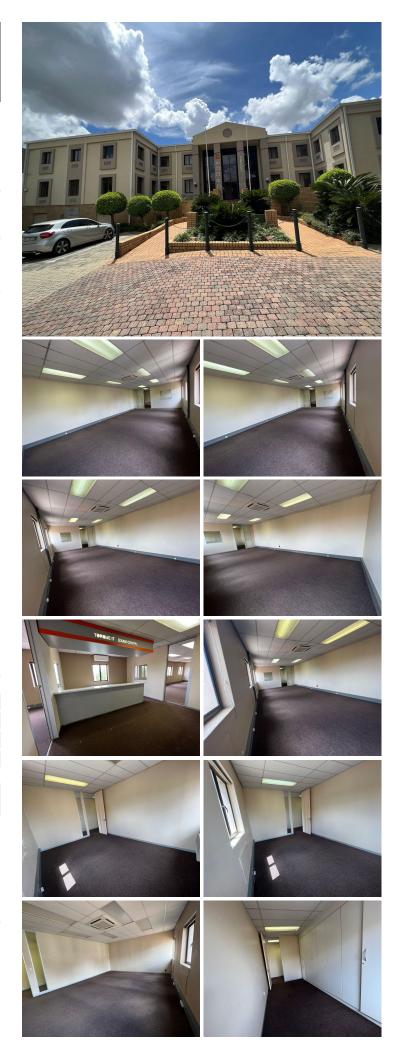

## 🐔 2222 m²

This is a secure office park with controlled access situated in a prime location within Edenburg. This well-established park consists of 4 free-standing office buildings and immaculate gardens. The park offers convenient access to highways, arterial routes, restaurants and banks.

There is an entire building 2,222sqm building available to let in the park. The property consists of 2 levels of open plan and individual offices with good natural lighting and air-conditioning. 2 storerooms 195sqm and 17sqm and 2 caged areas 119sqm and 798sqm in the basement.