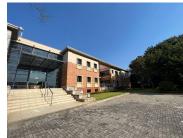

## 64,900 pm

51 Wessel Road | A grade office space to let / for sale in Edenburg

647 m<sup>2</sup>

Prime office space available either for rental at R64 900 per month plus VAT and utilities or can be purchased at R6.8 million excluding VAT. The building is beautifully maintained providing a phenomenal reception area with modern ablutions and a kitchenette. Brilliant natural lighting flows throughout the space.

Situated in a highly sought after business node. The property is located on a main road offering excellent exposure with great signage opportunities. The premises is centrally situated allowing for very quick and easy access to the highway, amenities and various public transportation systems.