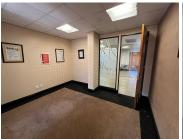

## 64,900 pm

51 Wessel Road | A grade office space to let / for sale in Edenburg

647 m<sup>2</sup>

Prime office space available either for rental at R64 900 per month plus VAT and utilities or can be purchased at R6.8 million excluding VAT. The building is beautifully maintained providing a phenomenal reception area with modern ablutions and a kitchenette. Brilliant natural lighting flows throughout the space.

Situated in a highly sought after business node. The property is located on a main road offering excellent exposure with great signage opportunities. The premises is centrally situated allowing for very quick and easy access to the highway, amenities and various public transportation systems.