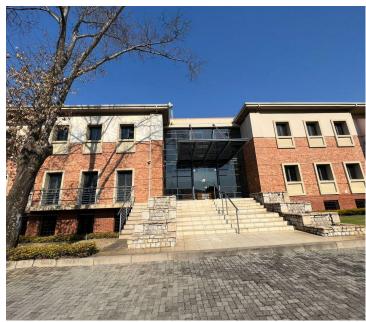

## 64,900 pm

51 Wessel Road | A grade office space to let / for sale in Edenburg

647 m<sup>2</sup>

Prime office space available either for rental at R64 900 per month plus VAT and utilities or can be purchased at R6.8 million excluding VAT. The building is beautifully maintained providing a phenomenal reception area with modern ablutions and a kitchenette. Brilliant natural lighting flows throughout the space.

Situated in a highly sought after business node. The property is located on a main road offering excellent exposure with great signage opportunities. The premises is centrally situated allowing for very quick and easy access to the highway, amenities and various public transportation systems.