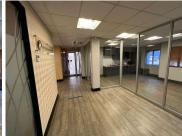

## 64,900 pm

51 Wessel Road | A grade office space to let / for sale in Edenburg

647 m<sup>2</sup>

Prime office space available either for rental at R64 900 per month plus VAT and utilities or can be purchased at R6.8 million excluding VAT. The building is beautifully maintained providing a phenomenal reception area with modern ablutions and a kitchenette. Brilliant natural lighting flows throughout the space.