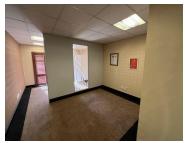

## 64,900 pm

51 Wessel Road | A grade office space to let / for sale in Edenburg

647 m<sup>2</sup>

Prime office space available either for rental at R64 900 per month plus VAT and utilities or can be purchased at R6.8 million excluding VAT. The building is beautifully maintained providing a phenomenal reception area with modern ablutions and a kitchenette. Brilliant natural lighting flows throughout the space.

Situated in a highly sought after business node. The property is located on a main road offering excellent exposure with great signage opportunities. The premises is centrally situated allowing for very quick and easy access to the highway, amenities and various public transportation systems.