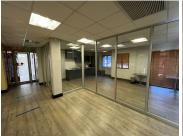

## 64,900 pm

51 Wessel Road | A grade office space to let / for sale in Edenburg

647 m<sup>2</sup>

Prime office space available either for rental at R64 900 per month plus VAT and utilities or can be purchased at R6.8 million excluding VAT. The building is beautifully maintained providing a phenomenal reception area with modern ablutions and a kitchenette. Brilliant natural lighting flows throughout the space.