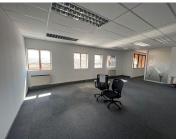

## 251 m<sup>2</sup>

A grade office space measuring approximately 251sqm situated on the first floor asking R18,072.00 excluding VAT and utilities. This office space offers an open plan layout, several partitioned offices/boardrooms with excellently maintained flooring. The Office has standard office lighting and air conditioning as well as excellent natural light let in through the many windows around the office.

Gross Monthly Rental R18,072 Ex Vat Lease Period Negotiable Available From R18,072 Ex Vat Negotiable

| Floor Size m <sup>2</sup> | 251             | Security         | Yes |
|---------------------------|-----------------|------------------|-----|
| Parking Bays              | -               | Air Conditioning | Yes |
| Title                     | Sectional Title | Generator        | -   |
| Zoning                    | Commercial      | Fibre            | -   |