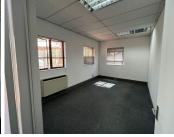

## 251 m<sup>2</sup>

A grade office space measuring approximately 251sqm situated on the first floor asking R18,072.00 excluding VAT and utilities. This office space offers an open plan layout, several partitioned offices/boardrooms with excellently maintained flooring. The Office has standard office lighting and air conditioning as well as excellent natural light let in through the many windows around the office.

Gross Monthly Rental R18,072 Ex Vat Lease Period Negotiable Available From R18,072 Ex Vat Negotiable

| Floor Size m <sup>2</sup> | 251             | Security         | Yes |
|---------------------------|-----------------|------------------|-----|
| Parking Bays              | -               | Air Conditioning | Yes |
| Title                     | Sectional Title | Generator        | -   |
| Zoning                    | Commercial      | Fibre            | -   |