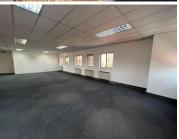

## 251 m<sup>2</sup>

A grade office space measuring approximately 251sqm situated on the first floor asking R18,072.00 excluding VAT and utilities. This office space offers an open plan layout, several partitioned offices/boardrooms with excellently maintained flooring. The Office has standard office lighting and air conditioning as well as excellent natural light let in through the many windows around the office.