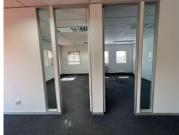

## 251 m<sup>2</sup>

A grade office space measuring approximately 251sqm situated on the first floor asking R18,072.00 excluding VAT and utilities. This office space offers an open plan layout, several partitioned offices/boardrooms with excellently maintained flooring. The Office has standard office lighting and air conditioning as well as excellent natural light let in through the many windows around the office.

Gross Monthly Rental R18,072 Ex Vat Lease Period Negotiable Available From R18,072 Ex Vat Negotiable

| Floor Size m <sup>2</sup> | 251             | Security         | Yes |
|---------------------------|-----------------|------------------|-----|
| Parking Bays              | -               | Air Conditioning | Yes |
| Title                     | Sectional Title | Generator        | -   |
| Zoning                    | Commercial      | Fibre            | -   |