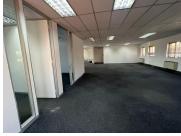

## 251 m<sup>2</sup>

A grade office space measuring approximately 251sqm situated on the first floor asking R18,072.00 excluding VAT and utilities. This office space offers an open plan layout, several partitioned offices/boardrooms with excellently maintained flooring. The Office has standard office lighting and air conditioning as well as excellent natural light let in through the many windows around the office.

Gross Monthly Rental R18,072 Ex Vat Lease Period Negotiable Available From R18,072 Ex Vat Negotiable

| Floor Size m <sup>2</sup> | 251             | Security         | Yes |
|---------------------------|-----------------|------------------|-----|
| Parking Bays              | -               | Air Conditioning | Yes |
| Title                     | Sectional Title | Generator        | -   |
| Zoning                    | Commercial      | Fibre            | -   |