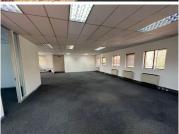

## 251 m<sup>2</sup>

A grade office space measuring approximately 251sqm situated on the first floor asking R18,072.00 excluding VAT and utilities. This office space offers an open plan layout, several partitioned offices/boardrooms with excellently maintained flooring. The Office has standard office lighting and air conditioning as well as excellent natural light let in through the many windows around the office.

Gross Monthly Rental R18,072 Ex Vat Lease Period Negotiable Available From R18,072 Ex Vat Negotiable

| Floor Size m <sup>2</sup> | 251             | Security         | Yes |
|---------------------------|-----------------|------------------|-----|
| Parking Bays              | -               | Air Conditioning | Yes |
| Title                     | Sectional Title | Generator        | -   |
| Zoning                    | Commercial      | Fibre            | -   |