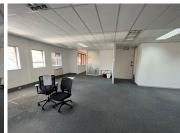

## 251 m<sup>2</sup>

A grade office space measuring approximately 251sqm situated on the first floor asking R18,072.00 excluding VAT and utilities. This office space offers an open plan layout, several partitioned offices/boardrooms with excellently maintained flooring. The Office has standard office lighting and air conditioning as well as excellent natural light let in through the many windows around the office.

Gross Monthly Rental R18,072 Ex Vat Lease Period Negotiable Available From R18,072 Ex Vat Negotiable

| Floor Size m <sup>2</sup> | 251             | Security         | Yes |
|---------------------------|-----------------|------------------|-----|
| Parking Bays              | -               | Air Conditioning | Yes |
| Title                     | Sectional Title | Generator        | -   |
| Zoning                    | Commercial      | Fibre            | -   |