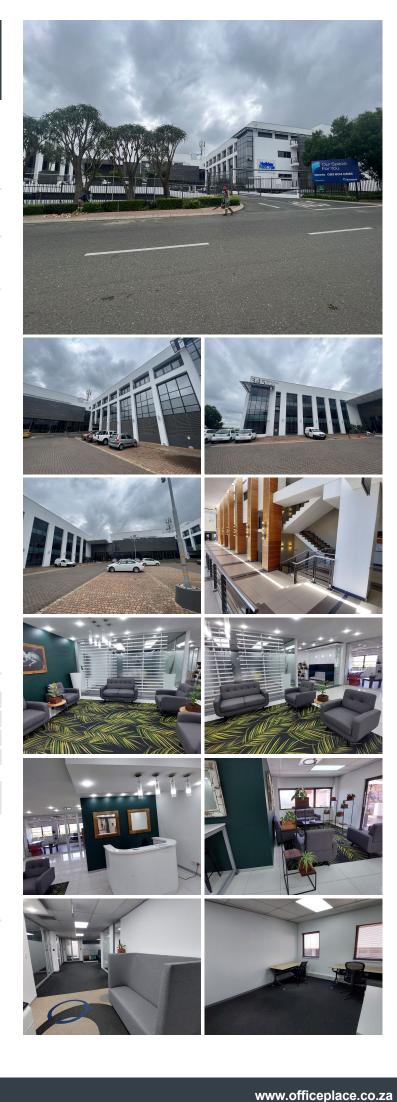

## 31 m<sup>2</sup>

A-grade 31.66sqm office space at R212.50/sqm asking R 6 727.75 per month excludes VAT. Move in ready unit at an all-inclusive rental which includes water, electricity and cleaning. The spaces are very neat and have ample natural light throughout. The N1 highway is located nearby, with various retail amenities and public transportation.

345 Rivonia Road, situated in the business node of Edenburg. The property is on a main road, which allows for ample exposure, creating plenty of signage and branding opportunity. The building is easily accessible.