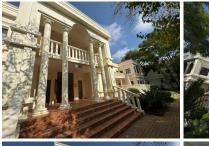

## 11,692 pm

42 Homestead Road | Prime Office Space to Let in Edenburg, Sandton

158 m<sup>2</sup>

Prime office space at 42 Homestead Road, measuring 158sqm, is available to let immediately. The unit is open plan with lovely carpeted flooring, excellent natural light and efficient airconditioning throughout.

Located in the prestigious Edenburg district, this prime location provides easy access to major highways, arterial routes, restaurants, and banks. The area is known for its vibrant business community and excellent connectivity.

The property features 24-hour security and access control, secure on-site parking, and beautifully maintained gardens, creating a safe and pleasant workspace. Discover the ideal setting for your business at 42 Homestead Road.