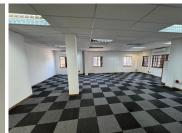

## 11,692 pm

42 Homestead Road | Prime Office Space to Let in Edenburg, Sandton

158 m<sup>2</sup>

Prime office space at 42 Homestead Road, measuring 158sqm, is available to let immediately. The unit is open plan with lovely carpeted flooring, excellent natural light and efficient airconditioning throughout.