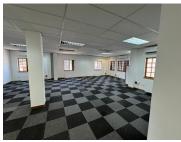

## 11,692 pm

42 Homestead Road | Prime Office Space to Let in Edenburg, Sandton

158 m<sup>2</sup>

Prime office space at 42 Homestead Road, measuring 158sqm, is available to let immediately. The unit is open plan with lovely carpeted flooring, excellent natural light and efficient airconditioning throughout.