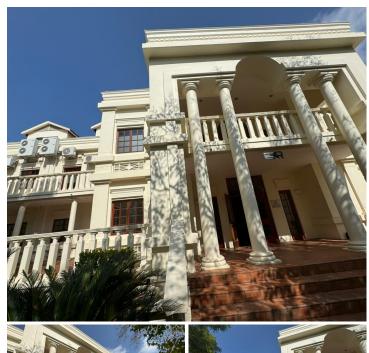

## 11,692 pm

42 Homestead Road | Prime Office Space to Let in Edenburg, Sandton

158 m<sup>2</sup>

Prime office space at 42 Homestead Road, measuring 158sqm, is available to let immediately. The unit is open plan with lovely carpeted flooring, excellent natural light and efficient airconditioning throughout.

Located in the prestigious Edenburg district, this prime location provides easy access to major highways, arterial routes, restaurants, and banks. The area is known for its vibrant business community and excellent connectivity.

The property features 24-hour security and access control, secure on-site parking, and beautifully maintained gardens, creating a safe and pleasant workspace. Discover the ideal setting for your business at 42 Homestead Road.