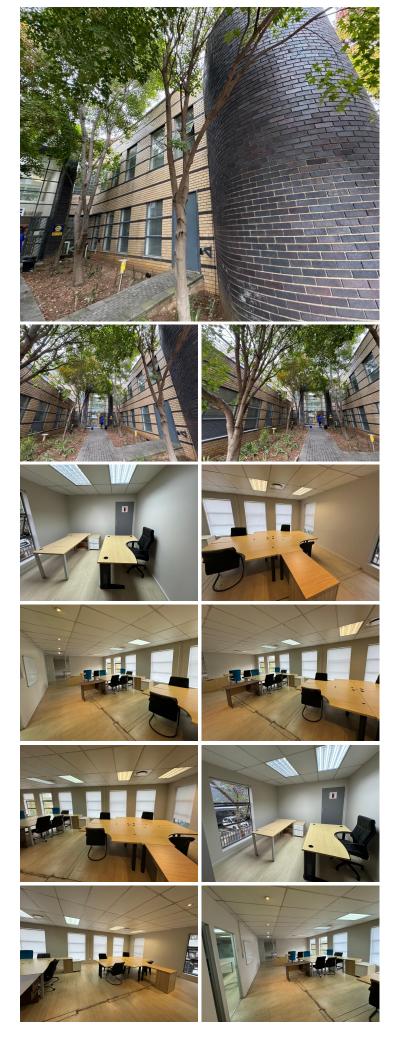

## 😭 135 m²

Neat offices for rent in the highly sought after business node of Edenburg. This commercial unit on the first-floor measures 135sqm and is available for immediate occupation. The unit is spacious, has excellent natural lighting and is fully air-conditioned. Rental is R90/ sqm excluding VAT and utilities. Shaded parking bays at R450 per month. Solar charge at R21/m2.

29 Wessel Road is a standalone commercial property comprising various sized offices. The office park is immaculately well-kept with manicured gardens and ample parking bays present. The building is located within close proximity to all main roads, highways, various amenities and public transport systems.

#### Gross Monthly Rental Lease Period Available From

R12,150 Ex Vat Negotiable Negotiable

| Floor Size m <sup>2</sup> | 135        | Security         | Yes |
|---------------------------|------------|------------------|-----|
| Parking Bays              | -          | Air Conditioning | Yes |
| Title                     | -          | Generator        | -   |
| Zoning                    | Commercial | Fibre            | -   |