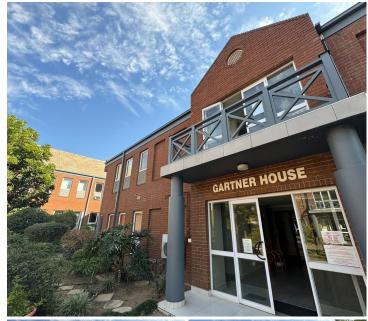

## 4,500 pm

31 Wessel Road | Pristine Office Space to Let in Edenburg, Sandton

45 m<sup>2</sup>

A pristine first-floor office space measuring 45sqm is available to let immediately. This unit is part of two well-maintained office blocks, each with two floors and surrounded by neat gardens. Features include carpeting, standard office lighting, air conditioning, and ample parking at an additional cost. Rental excludes VAT and utilities. Solar charge at R21/m2.

Situated in Edenburg's vibrant business district, this office offers excellent connectivity to major highways and public transport. The area boasts numerous dining and retail options, fostering a dynamic and supportive environment for businesses.