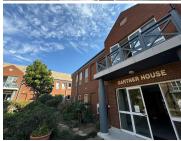

## 4,500 pm

31 Wessel Road | Pristine Office Space to Let in Edenburg, Sandton

45 m<sup>2</sup>

A pristine first-floor office space measuring 45sqm is available to let immediately. This unit is part of two well-maintained office blocks, each with two floors and surrounded by neat gardens. Features include carpeting, standard office lighting, air conditioning, and ample parking at an additional cost. Rental excludes VAT and utilities. Solar charge at R21/m2.

Situated in Edenburg's vibrant business district, this office offers excellent connectivity to major highways and public transport. The area boasts numerous dining and retail options, fostering a dynamic and supportive environment for businesses.