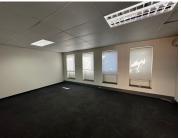

## 4,500 pm

31 Wessel Road | Pristine Office Space to Let in Edenburg, Sandton

45 m<sup>2</sup>

A pristine first-floor office space measuring 45sqm is available to let immediately. This unit is part of two well-maintained office blocks, each with two floors and surrounded by neat gardens. Features include carpeting, standard office lighting, air conditioning, and ample parking at an additional cost. Rental excludes VAT and utilities. Solar charge at R21/m2.