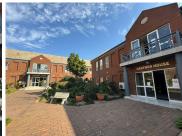

## 4,500 pm

31 Wessel Road | Pristine Office Space to Let in Edenburg, Sandton

45 m<sup>2</sup>

A pristine first-floor office space measuring 45sqm is available to let immediately. This unit is part of two well-maintained office blocks, each with two floors and surrounded by neat gardens. Features include carpeting, standard office lighting, air conditioning, and ample parking at an additional cost. Rental excludes VAT and utilities. Solar charge at R21/m2.

Situated in Edenburg's vibrant business district, this office offers excellent connectivity to major highways and public transport. The area boasts numerous dining and retail options, fostering a dynamic and supportive environment for businesses.