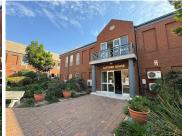

## 4,500 pm

31 Wessel Road | Pristine Office Space to Let in Edenburg, Sandton

45 m<sup>2</sup>

A pristine first-floor office space measuring 45sqm is available to let immediately. This unit is part of two well-maintained office blocks, each with two floors and surrounded by neat gardens. Features include carpeting, standard office lighting, air conditioning, and ample parking at an additional cost. Rental excludes VAT and utilities. Solar charge at R21/m2.

Situated in Edenburg's vibrant business district, this office offers excellent connectivity to major highways and public transport. The area boasts numerous dining and retail options, fostering a dynamic and supportive environment for businesses.