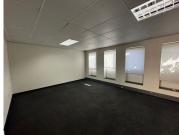

## 4,500 pm

31 Wessel Road | Pristine Office Space to Let in Edenburg, Sandton

45 m<sup>2</sup>

A pristine first-floor office space measuring 45sqm is available to let immediately. This unit is part of two well-maintained office blocks, each with two floors and surrounded by neat gardens. Features include carpeting, standard office lighting, air conditioning, and ample parking at an additional cost. Rental excludes VAT and utilities. Solar charge at R21/m2.

Gross Monthly Rental R4,500 Ex Vat Lease Period Negotiable Available From Immediately

| Floor Size m <sup>2</sup> | 45         | Security         | Yes |
|---------------------------|------------|------------------|-----|
| Parking Bays              | -          | Air Conditioning | Yes |
| Title                     | -          | Generator        | -   |
| Zoning                    | Commercial | Fibre            | -   |