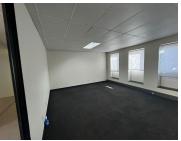

## 4,500 pm

31 Wessel Road | Pristine Office Space to Let in Edenburg, Sandton

45 m<sup>2</sup>

A pristine first-floor office space measuring 45sqm is available to let immediately. This unit is part of two well-maintained office blocks, each with two floors and surrounded by neat gardens. Features include carpeting, standard office lighting, air conditioning, and ample parking at an additional cost. Rental excludes VAT and utilities. Solar charge at R21/m2.

Gross Monthly Rental R4,500 Ex Vat Lease Period Negotiable Available From Immediately

| Floor Size m <sup>2</sup> | 45         | Security         | Yes |
|---------------------------|------------|------------------|-----|
| Parking Bays              | -          | Air Conditioning | Yes |
| Title                     | -          | Generator        | -   |
| Zoning                    | Commercial | Fibre            | -   |