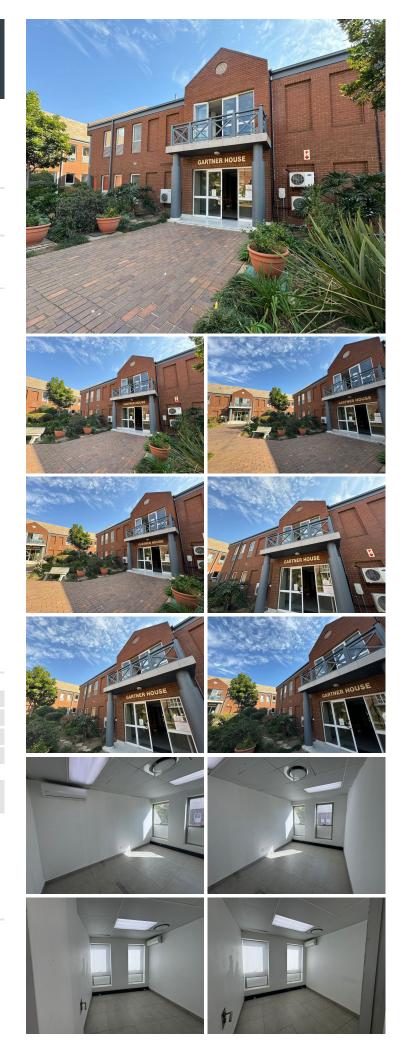

## 😭 134 m²

A pristine first-floor office space measuring 134sqm is available to let immediately. This unit is part of two well-maintained office blocks, each with two floors and surrounded by neat gardens. Features include tiled flooring, standard office lighting, air conditioning, and ample parking at an additional cost. Rental excludes VAT and utilities. Solar charge at R21/m2.

Situated in Edenburg's vibrant business district, this office offers excellent connectivity to major highways and public transport. The area boasts numerous dining and retail options, fostering a dynamic and supportive environment for businesses.

#### Gross Monthly Rental Lease Period Available From

R12,060 Ex Vat Negotiable Immediately

| Floor Size m <sup>2</sup> | 134        | Security         | Yes |
|---------------------------|------------|------------------|-----|
| Parking Bays              | -          | Air Conditioning | Yes |
| Title                     | -          | Generator        | -   |
| Zoning                    | Commercial | Fibre            | -   |