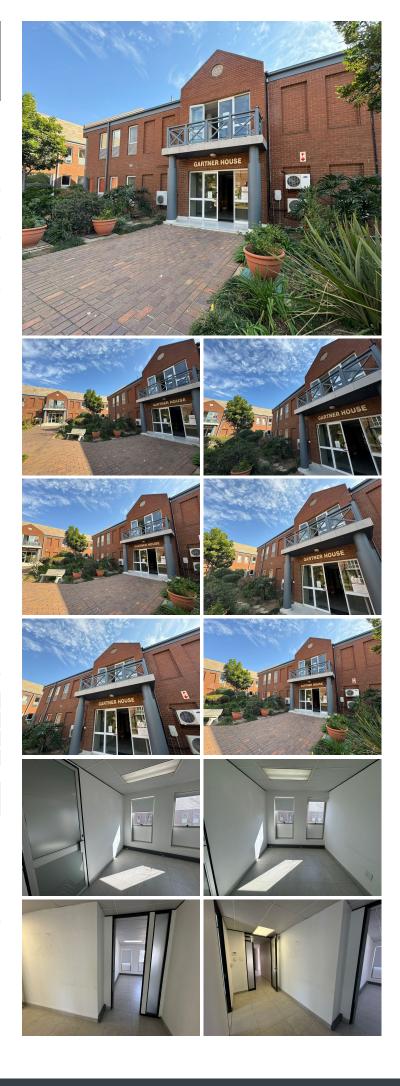

## 🐔 120 m²

A prime first-floor office space measuring 120sqm is available to let immediately. This unit is part of two well-maintained office blocks, each with two floors and surrounded by neat gardens. Features include tiled flooring, standard office lighting, air conditioning, and ample parking at an additional cost. Rental excludes VAT and utilities. Solar charge at R21/m2.

Situated in Edenburg's vibrant business district, this office offers excellent connectivity to major highways and public transport. The area boasts numerous dining and retail options, fostering a dynamic and supportive environment for businesses.

#### Gross Monthly Rental Lease Period Available From

R10,800 Ex Vat Negotiable Immediately

| Floor Size m <sup>2</sup> | 120        | Security         | Yes |
|---------------------------|------------|------------------|-----|
| Parking Bays              | -          | Air Conditioning | Yes |
| Title                     | -          | Generator        | -   |
| Zoning                    | Commercial | Fibre            | -   |
|                           |            |                  |     |