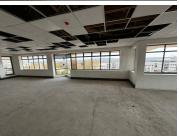

## 11,520 pm

371 Rivonia Boulevard | Prime Office Space to Let in Edenburg, Sandton

96 m<sup>2</sup>

371 Rivonia Boulevard offers a premier A-Grade commercial space with a fully fitted, open-plan office on the second floor measuring 96sqm. Rental excludes VAT and utilities. This modern office features well-maintained flooring, standard lighting, air conditioning, and ample power and IT points. The building includes Fibre Optic internet, 24-hour security with camera coverage, cloakrooms with showers, two lifts, and backup power and water.