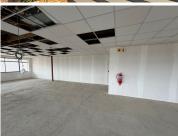

## 11,520 pm

371 Rivonia Boulevard | Prime Office Space to Let in Edenburg, Sandton

96 m<sup>2</sup>

371 Rivonia Boulevard offers a premier A-Grade commercial space with a fully fitted, open-plan office on the second floor measuring 96sqm. Rental excludes VAT and utilities. This modern office features well-maintained flooring, standard lighting, air conditioning, and ample power and IT points. The building includes Fibre Optic internet, 24-hour security with camera coverage, cloakrooms with showers, two lifts, and backup power and water.