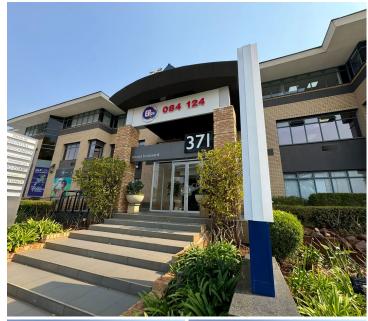

## 11,520 pm

371 Rivonia Boulevard | Prime Office Space to Let in Edenburg, Sandton

96 m<sup>2</sup>

371 Rivonia Boulevard offers a premier A-Grade commercial space with a fully fitted, open-plan office on the second floor measuring 96sqm. Rental excludes VAT and utilities. This modern office features well-maintained flooring, standard lighting, air conditioning, and ample power and IT points. The building includes Fibre Optic internet, 24-hour security with camera coverage, cloakrooms with showers, two lifts, and backup power and water.

Ideally located, this property provides easy access to major transport routes, including the N1 Highway, and is close to shops and public transport. With proximity to Bryanston, Woodmead, and Sandton, tenants will enjoy excellent connectivity and a vibrant business environment.