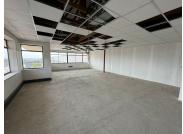

## 11,520 pm

371 Rivonia Boulevard | Prime Office Space to Let in Edenburg, Sandton

96 m<sup>2</sup>

371 Rivonia Boulevard offers a premier A-Grade commercial space with a fully fitted, open-plan office on the second floor measuring 96sqm. Rental excludes VAT and utilities. This modern office features well-maintained flooring, standard lighting, air conditioning, and ample power and IT points. The building includes Fibre Optic internet, 24-hour security with camera coverage, cloakrooms with showers, two lifts, and backup power and water.