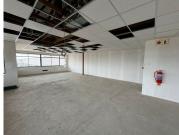

## 11,520 pm

371 Rivonia Boulevard | Prime Office Space to Let in Edenburg, Sandton

96 m<sup>2</sup>

371 Rivonia Boulevard offers a premier A-Grade commercial space with a fully fitted, open-plan office on the second floor measuring 96sqm. Rental excludes VAT and utilities. This modern office features well-maintained flooring, standard lighting, air conditioning, and ample power and IT points. The building includes Fibre Optic internet, 24-hour security with camera coverage, cloakrooms with showers, two lifts, and backup power and water.