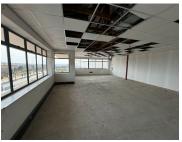

## 11,520 pm

371 Rivonia Boulevard | Prime Office Space to Let in Edenburg, Sandton

96 m<sup>2</sup>

371 Rivonia Boulevard offers a premier A-Grade commercial space with a fully fitted, open-plan office on the second floor measuring 96sqm. Rental excludes VAT and utilities. This modern office features well-maintained flooring, standard lighting, air conditioning, and ample power and IT points. The building includes Fibre Optic internet, 24-hour security with camera coverage, cloakrooms with showers, two lifts, and backup power and water.