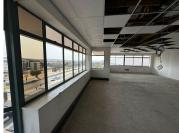

## 11,520 pm

371 Rivonia Boulevard | Prime Office Space to Let in Edenburg, Sandton

96 m<sup>2</sup>

371 Rivonia Boulevard offers a premier A-Grade commercial space with a fully fitted, open-plan office on the second floor measuring 96sqm. Rental excludes VAT and utilities. This modern office features well-maintained flooring, standard lighting, air conditioning, and ample power and IT points. The building includes Fibre Optic internet, 24-hour security with camera coverage, cloakrooms with showers, two lifts, and backup power and water.