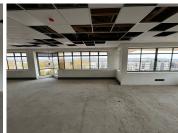

## 11,520 pm

371 Rivonia Boulevard | Prime Office Space to Let in Edenburg, Sandton

96 m<sup>2</sup>

371 Rivonia Boulevard offers a premier A-Grade commercial space with a fully fitted, open-plan office on the second floor measuring 96sqm. Rental excludes VAT and utilities. This modern office features well-maintained flooring, standard lighting, air conditioning, and ample power and IT points. The building includes Fibre Optic internet, 24-hour security with camera coverage, cloakrooms with showers, two lifts, and backup power and water.