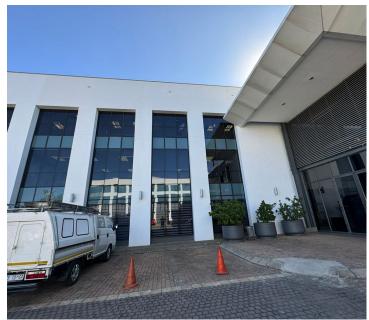

## 42 m<sup>2</sup>

An appealing building that is ideally located with high visibility and fantastic exposure in Rivonia Road. The building is centrally located and is a sought-after business address. Situated on the Gautrain bus route and close to Rivonia Village, The Mutual Shopping Centre and Road Lodge.

The building has quality finishes, stunning floor to ceiling glass at the entrance with a combination of glass windows throughout the building giving it plenty of natural light. A network space measuring 42sqm is available to let immediately. Rental @ R175/m2 excluding VAT. Fixed utilities @ R40/m2. Cleaning rate @ R5/m2. Concierge service @ R7.50/m2.