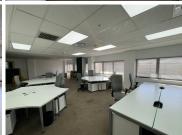

## 27,900 pm

345 Rivonia Road | Network Space to Let in Edenburg, Sandton

180 m<sup>2</sup>

An appealing building that is ideally located with high visibility and fantastic exposure in Rivonia Road. The building is centrally located and is a sought-after business address. Situated on the Gautrain bus route and close to Rivonia Village, The Mutual Shopping Centre and Road Lodge.

The building has quality finishes, stunning floor to ceiling glass at the entrance with a combination of glass windows throughout the building giving it plenty of natural light. A network space measuring 180sqm is available to let immediately. Rental @ R155/m2 excluding VAT. Fixed utilities @ R40/m2. Cleaning rate @ R5/m2. Concierge service @ R7.50/m2.