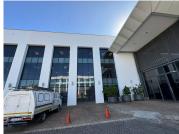

The building has quality finishes, stunning floor to ceiling glass at the entrance with a combination of glass windows throughout the building giving it plenty of natural light. A network space measuring 180sqm is available to let immediately. Rental @ R155/m2 excluding VAT. Fixed utilities @ R40/m2. Cleaning rate @ R5/m2. Concierge service @ R7.50/m2.

Lift access is available servicing the different floors as well as 24-hour monitoring, access control and cameras.

Gross Monthly Rental R27,900 Ex Vat Lease Period Negotiable Available From R27,900 Ex Vat Negotiable