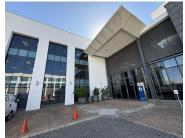

The building has quality finishes, stunning floor to ceiling glass at the entrance with a combination of glass windows throughout the building giving it plenty of natural light. A network space measuring 180sqm is available to let immediately. Rental @ R155/m2 excluding VAT. Fixed utilities @ R40/m2. Cleaning rate @ R5/m2. Concierge service @ R7.50/m2.

Lift access is available servicing the different floors as well as 24-hour monitoring, access control and cameras.

Gross Monthly Rental R27,900 Ex Vat Lease Period Negotiable Available From R27,900 Ex Vat Negotiable