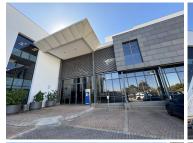

The building has quality finishes, stunning floor to ceiling glass at the entrance with a combination of glass windows throughout the building giving it plenty of natural light. A network space measuring 180sqm is available to let immediately. Rental @ R155/m2 excluding VAT. Fixed utilities @ R40/m2. Cleaning rate @ R5/m2. Concierge service @ R7.50/m2.

Lift access is available servicing the different floors as well as 24-hour monitoring, access control and cameras.

Gross Monthly Rental R27,900 Ex Vat Lease Period Negotiable Available From R27,900 Ex Vat Negotiable