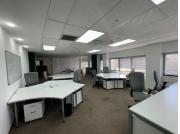

## 27,900 pm

345 Rivonia Road | Network Space to Let in Edenburg, Sandton

180 m<sup>2</sup>

An appealing building that is ideally located with high visibility and fantastic exposure in Rivonia Road. The building is centrally located and is a sought-after business address. Situated on the Gautrain bus route and close to Rivonia Village, The Mutual Shopping Centre and Road Lodge.

The building has quality finishes, stunning floor to ceiling glass at the entrance with a combination of glass windows throughout the building giving it plenty of natural light. A network space measuring 180sqm is available to let immediately. Rental @ R155/m2 excluding VAT. Fixed utilities @ R40/m2. Cleaning rate @ R5/m2. Concierge service @ R7.50/m2.