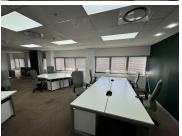

## 27,900 pm

345 Rivonia Road | Network Space to Let in Edenburg, Sandton

180 m<sup>2</sup>

An appealing building that is ideally located with high visibility and fantastic exposure in Rivonia Road. The building is centrally located and is a sought-after business address. Situated on the Gautrain bus route and close to Rivonia Village, The Mutual Shopping Centre and Road Lodge.

The building has quality finishes, stunning floor to ceiling glass at the entrance with a combination of glass windows throughout the building giving it plenty of natural light. A network space measuring 180sqm is available to let immediately. Rental @ R155/m2 excluding VAT. Fixed utilities @ R40/m2. Cleaning rate @ R5/m2. Concierge service @ R7.50/m2.