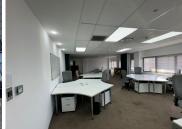

## 27,900 pm

345 Rivonia Road | Network Space to Let in Edenburg, Sandton

180 m<sup>2</sup>

An appealing building that is ideally located with high visibility and fantastic exposure in Rivonia Road. The building is centrally located and is a sought-after business address. Situated on the Gautrain bus route and close to Rivonia Village, The Mutual Shopping Centre and Road Lodge.

The building has quality finishes, stunning floor to ceiling glass at the entrance with a combination of glass windows throughout the building giving it plenty of natural light. A network space measuring 180sqm is available to let immediately. Rental @ R155/m2 excluding VAT. Fixed utilities @ R40/m2. Cleaning rate @ R5/m2. Concierge service @ R7.50/m2.