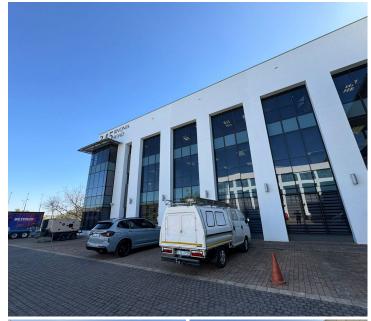

## 27,900 pm

345 Rivonia Road | Network Space to Let in Edenburg, Sandton

180 m<sup>2</sup>

An appealing building that is ideally located with high visibility and fantastic exposure in Rivonia Road. The building is centrally located and is a sought-after business address. Situated on the Gautrain bus route and close to Rivonia Village, The Mutual Shopping Centre and Road Lodge.

The building has quality finishes, stunning floor to ceiling glass at the entrance with a combination of glass windows throughout the building giving it plenty of natural light. A network space measuring 180sqm is available to let immediately. Rental @ R155/m2 excluding VAT. Fixed utilities @ R40/m2. Cleaning rate @ R5/m2. Concierge service @ R7.50/m2.