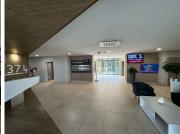

## 7,440 pm

371 Rivonia Boulevard | Prime Office Space to Let in Edenburg, Sandton

62 m<sup>2</sup>

Welcome to 371 Rivonia Boulevard, an ideal ground-floor office space offering 62m² of modern, professional ambiance in the heart of Edenburg. Priced at an attractive R120/m² per month excluding VAT, this spacious office is perfect for businesses seeking a functional and well-lit workspace. The ample natural lighting creates a warm and inviting atmosphere, fostering productivity and comfort for your team.

Situated in Edenburg, one of Johannesburg's prominent business hubs, this location offers more than just a prime office space. Edenburg is known for its vibrant commercial activity, with a mix of corporate offices, retail stores, and restaurants, making it an ideal location for businesses looking to thrive. The area is well-connected with major highways and public transport routes, ensuring easy accessibility for both clients and employees. Tenants can benefit from the proximity to a variety of amenities, including banks, gyms, and dining options, all within walking distance. This dynamic environment supports business growth, networking opportunities, and a balanced work-life experience.