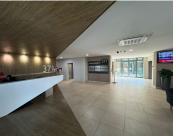

## 7,440 pm

371 Rivonia Boulevard | Prime Office Space to Let in Edenburg, Sandton

62 m<sup>2</sup>

Welcome to 371 Rivonia Boulevard, an ideal ground-floor office space offering 62m² of modern, professional ambiance in the heart of Edenburg. Priced at an attractive R120/m² per month excluding VAT, this spacious office is perfect for businesses seeking a functional and well-lit workspace. The ample natural lighting creates a warm and inviting atmosphere, fostering productivity and comfort for your team.

Situated in Edenburg, one of Johannesburg's prominent business hubs, this location offers more than just a prime office space. Edenburg is known for its vibrant commercial activity, with a mix of corporate offices, retail stores, and restaurants, making it an ideal location for businesses looking to thrive. The area is well-connected with major highways and public transport routes, ensuring easy accessibility for both clients and employees. Tenants can benefit from the proximity to a variety of amenities, including banks, gyms, and dining options, all within walking distance. This dynamic environment supports business growth, networking opportunities, and a balanced work-life experience.