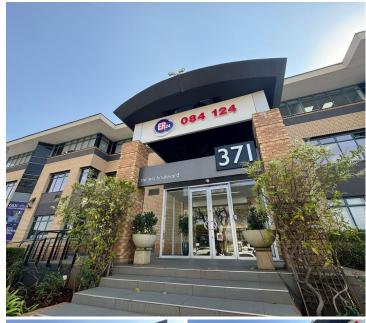

## 7,440 pm

371 Rivonia Boulevard | Prime Office Space to Let in Edenburg, Sandton

62 m<sup>2</sup>

Welcome to 371 Rivonia Boulevard, an ideal ground-floor office space offering 62m² of modern, professional ambiance in the heart of Edenburg. Priced at an attractive R120/m² per month excluding VAT, this spacious office is perfect for businesses seeking a functional and well-lit workspace. The ample natural lighting creates a warm and inviting atmosphere, fostering productivity and comfort for your team.

Situated in Edenburg, one of Johannesburg's prominent business hubs, this location offers more than just a prime office space. Edenburg is known for its vibrant commercial activity, with a mix of corporate offices, retail stores, and restaurants, making it an ideal location for businesses looking to thrive. The area is well-connected with major highways and public transport routes, ensuring easy accessibility for both clients and employees. Tenants can benefit from the proximity to a variety of amenities, including banks, gyms, and dining options, all within walking distance. This dynamic environment supports business growth, networking opportunities, and a balanced work-life experience.