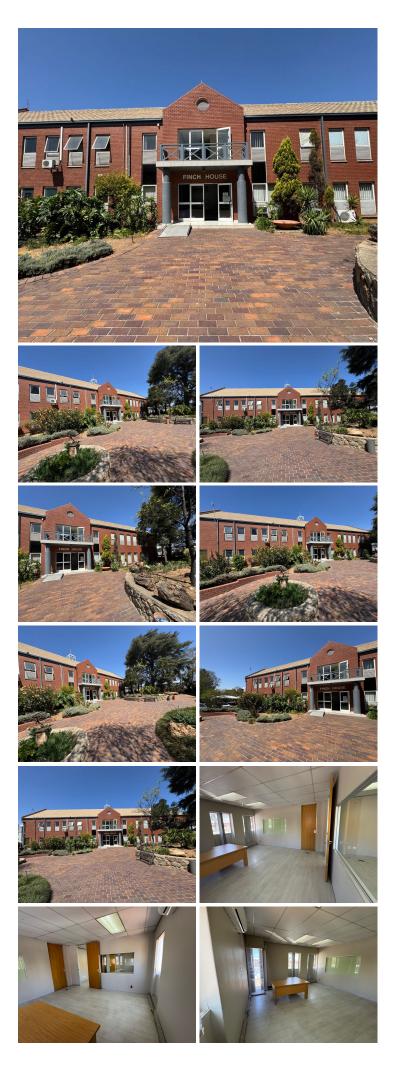

## 🐔 114 m²

Discover premium office space in the heart of Edenburg's business district. Located on the first floor, this exceptional unit spans approximately 114 square meters and is available for immediate occupation at a competitive rate of R95 per square meter, excluding VAT and utilities. The office offers a versatile layout, featuring an open-plan area complemented by individual offices. It is equipped with standard office lighting and air conditioning to ensure a comfortable working environment. Additionally, the space boasts fast fibre connectivity, convenient ablutions, and a kitchenette for your daily needs.

Situated on Wessel Road, this office benefits from its strategic location in Edenburg, a vibrant business hub known for its accessibility and range of amenities. The area is well-connected, with easy access to major roads and highways, making commuting convenient for both employees and clients. Proximity to the Gautrain bus services and various public transport options adds to the appeal, offering seamless connectivity to Sandton, Johannesburg CBD, and beyond. Edenburg is home to a variety of restaurants, cafés, and retail...

#### Gross Monthly Rental Lease Period Available From

R10,830 Ex Vat 12 months Immediately

| Floor Size m <sup>2</sup> | 114        | Security         | Yes |
|---------------------------|------------|------------------|-----|
| Parking Bays              | -          | Air Conditioning | Yes |
| Title                     | -          | Generator        | -   |
| Zoning                    | Commercial | Fibre            | -   |