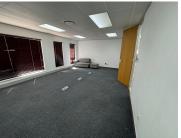

## 77 m<sup>2</sup>

Situated in the heart of Edenburg, this 77sqm open-plan medical suite at 33 Wessel Road offers a perfect space for healthcare professionals seeking a modern and efficient workspace. The suite features carpeted flooring, ample natural light, and standard office lighting, creating a welcoming atmosphere for both practitioners and patients. Air-conditioning is included to ensure comfort year-round, and numerous plug points are available to accommodate all your equipment needs. Ample parking facilities provide convenience for both staff and visitors.