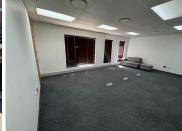

## 77 m<sup>2</sup>

Situated in the heart of Edenburg, this 77sqm open-plan medical suite at 33 Wessel Road offers a perfect space for healthcare professionals seeking a modern and efficient workspace. The suite features carpeted flooring, ample natural light, and standard office lighting, creating a welcoming atmosphere for both practitioners and patients. Air-conditioning is included to ensure comfort year-round, and numerous plug points are available to accommodate all your equipment needs. Ample parking facilities provide convenience for both staff and visitors.