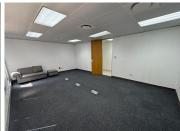

## 77 m<sup>2</sup>

Situated in the heart of Edenburg, this 77sqm open-plan medical suite at 33 Wessel Road offers a perfect space for healthcare professionals seeking a modern and efficient workspace. The suite features carpeted flooring, ample natural light, and standard office lighting, creating a welcoming atmosphere for both practitioners and patients. Air-conditioning is included to ensure comfort year-round, and numerous plug points are available to accommodate all your equipment needs. Ample parking facilities provide convenience for both staff and visitors.