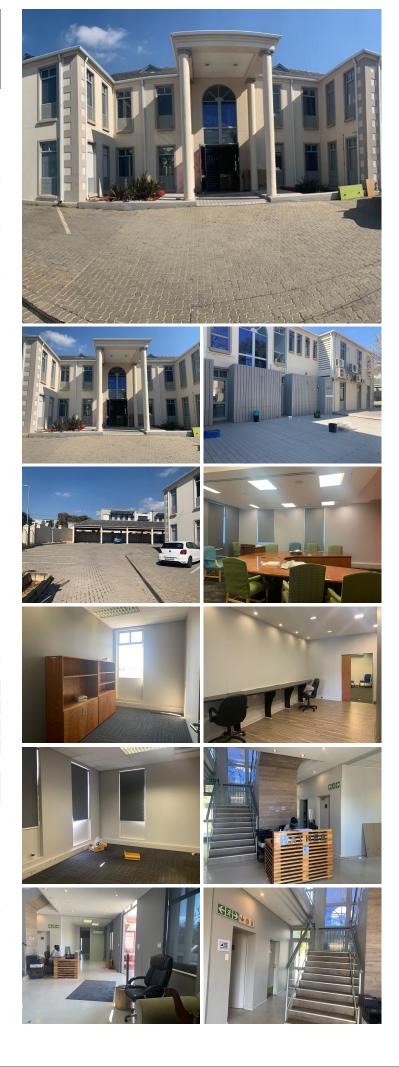

## 🔏 952 m²

This immaculate two-storey, freestanding office property is now available to let in the heart of the Edenburg business hub. Strategically located on Wessel Road, the building offers seamless access to Rivonia Road and is just minutes from the N1 highway, ensuring easy connectivity for staff and clients.

The property boasts a variety of features to meet your business needs, including:

- A welcoming reception area on the ground floor.
- A mix of open-plan spaces and private offices on both levels.
- A fully equipped boardroom.
- Kitchen and bathroom facilities
- Ample on-site parking for tenants and visitors

Designed to support convenience and productivity, the property sits on the Gautrain bus route, providing efficient public transport options. For additional convenience, Rivonia Village is only a few minutes away, offering a range of restaurants, cafés, and retail services.