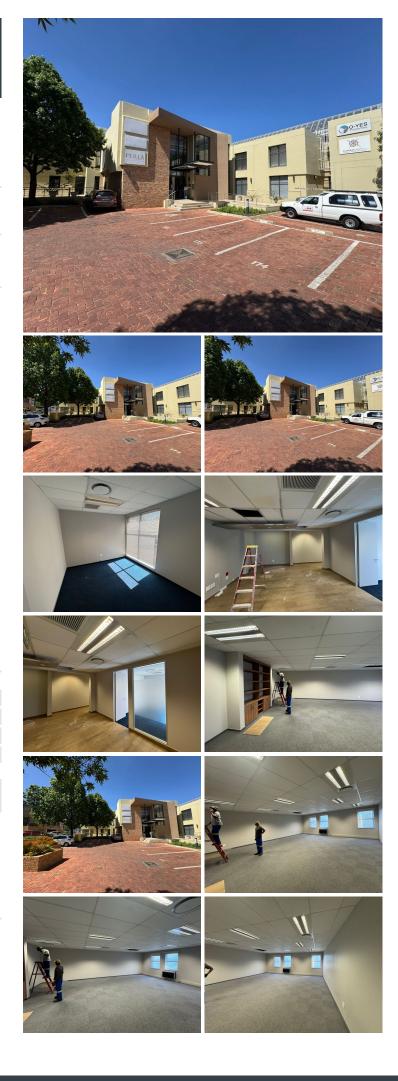

## 26,560 pm

Premium Office Space to Let at Homestead Office Park in Edenburg, Sandton

Located within the prestigious Homestead Office Park, this premium office space offers 332 sqm of beautifully designed work environment available for immediate occupancy. Positioned on the first floor, the office boasts sleek flooring, efficient air conditioning, and an abundance of natural light, ensuring a bright and comfortable atmosphere. The business complex is well-maintained with manicured gardens, ample parking bays, and 24-hour security complete with access control, offering both convenience and peace of mind. Rental excludes VAT and utilities.

Situated in the thriving business hub of Edenburg, this location is ideal for companies seeking a central and accessible area. Edenburg offers easy access to major highways like the N1 and M1, ensuring quick commutes to Sandton, Johannesburg, and Pretoria. The area is also home to numerous amenities including shopping centres, restaurants, and banks, making it a convenient place for businesses and their employees. Tenants can enjoy a well-connected workspace within a secure, professional environment.