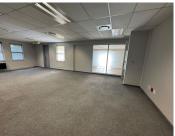

## 43,040 pm

Free-standing Building to Let at Homestead Office Park in Edenburg, Sandton

538 m<sup>2</sup>

Located within the prestigious Homestead Office Park, this free-standing building measuring 538sqm is available for immediate occupancy. The building boasts sleek flooring, efficient air conditioning, and an abundance of natural light, ensuring a bright and comfortable atmosphere. The business complex is well-maintained with manicured gardens, ample parking bays, and 24-hour security complete with access control, offering both convenience and peace of mind. Rental excludes VAT and utilities.