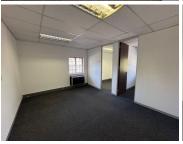

## 43,040 pm

Free-standing Building to Let at Homestead Office Park in Edenburg, Sandton

538 m<sup>2</sup>

Located within the prestigious Homestead Office Park, this free-standing building measuring 538sqm is available for immediate occupancy. The building boasts sleek flooring, efficient air conditioning, and an abundance of natural light, ensuring a bright and comfortable atmosphere. The business complex is well-maintained with manicured gardens, ample parking bays, and 24-hour security complete with access control, offering both convenience and peace of mind. Rental excludes VAT and utilities.