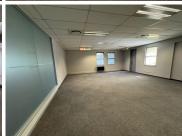

## 43,040 pm

Free-standing Building to Let at Homestead Office Park in Edenburg, Sandton

538 m<sup>2</sup>

Located within the prestigious Homestead Office Park, this free-standing building measuring 538sqm is available for immediate occupancy. The building boasts sleek flooring, efficient air conditioning, and an abundance of natural light, ensuring a bright and comfortable atmosphere. The business complex is well-maintained with manicured gardens, ample parking bays, and 24-hour security complete with access control, offering both convenience and peace of mind. Rental excludes VAT and utilities.