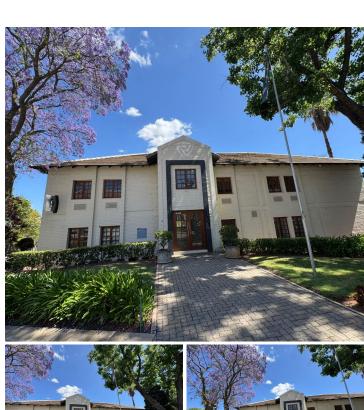

## 43,040 pm

Free-standing Building to Let at Homestead Office Park in Edenburg, Sandton

538 m<sup>2</sup>

Located within the prestigious Homestead Office Park, this free-standing building measuring 538sqm is available for immediate occupancy. The building boasts sleek flooring, efficient air conditioning, and an abundance of natural light, ensuring a bright and comfortable atmosphere. The business complex is well-maintained with manicured gardens, ample parking bays, and 24-hour security complete with access control, offering both convenience and peace of mind. Rental excludes VAT and utilities.

Situated in the thriving business hub of Edenburg, this location is ideal for companies seeking a central and accessible area. Edenburg offers easy access to major highways like the N1 and M1, ensuring quick commutes to Sandton, Johannesburg, and Pretoria. The area is also home to numerous amenities including shopping centres, restaurants, and banks, making it a convenient place for businesses and their employees. Tenants can enjoy a well-connected workspace within a secure, professional environment.