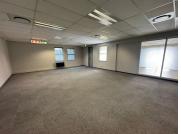

## 43,040 pm

Free-standing Building to Let at Homestead Office Park in Edenburg, Sandton

538 m<sup>2</sup>

Located within the prestigious Homestead Office Park, this free-standing building measuring 538sqm is available for immediate occupancy. The building boasts sleek flooring, efficient air conditioning, and an abundance of natural light, ensuring a bright and comfortable atmosphere. The business complex is well-maintained with manicured gardens, ample parking bays, and 24-hour security complete with access control, offering both convenience and peace of mind. Rental excludes VAT and utilities.