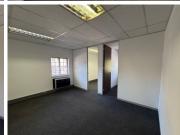

## 43,040 pm

Free-standing Building to Let at Homestead Office Park in Edenburg, Sandton

538 m<sup>2</sup>

Located within the prestigious Homestead Office Park, this free-standing building measuring 538sqm is available for immediate occupancy. The building boasts sleek flooring, efficient air conditioning, and an abundance of natural light, ensuring a bright and comfortable atmosphere. The business complex is well-maintained with manicured gardens, ample parking bays, and 24-hour security complete with access control, offering both convenience and peace of mind. Rental excludes VAT and utilities.