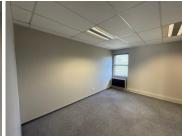

## 43,040 pm

Free-standing Building to Let at Homestead Office Park in Edenburg, Sandton

538 m<sup>2</sup>

Located within the prestigious Homestead Office Park, this free-standing building measuring 538sqm is available for immediate occupancy. The building boasts sleek flooring, efficient air conditioning, and an abundance of natural light, ensuring a bright and comfortable atmosphere. The business complex is well-maintained with manicured gardens, ample parking bays, and 24-hour security complete with access control, offering both convenience and peace of mind. Rental excludes VAT and utilities.