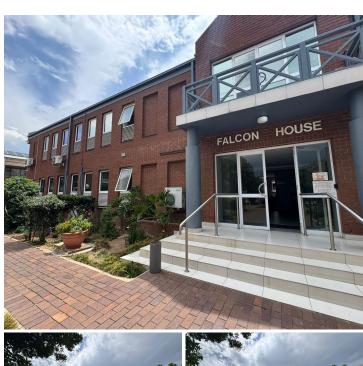

## 7,700 pm

Prime Office Space to Let at 31 Wessel Road, Edenburg, Sandton

50 m<sup>2</sup>

Discover the ideal office solution at 31 Wessel Road, Edenburg, Sandton. This 50m² office space is available at an all-inclusive rental of R154/m², covering utilities and solar energy, ensuring predictable expenses and sustainable energy usage.

The office boasts neat flooring, standard office lighting, and ample natural light, creating a welcoming and productive work environment. With air conditioning for comfort and ample parking available, this space is perfectly suited for businesses seeking convenience and functionality.

Situated in Edenburg, Sandton, this location offers the perfect blend of accessibility and prestige. Sandton, known as South Africa's economic hub, provides easy access to major transport routes, a variety of dining options, and world-class shopping centres such as Sandton City. The area's vibrant business community and amenities make it an excellent choice for businesses looking to thrive in a dynamic environment.