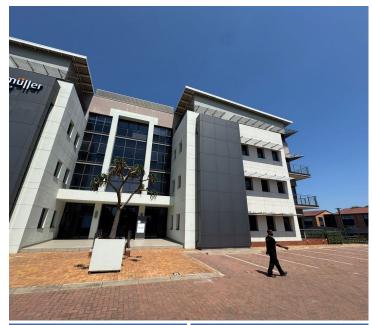

## 33,960 pm

Prime Office Space to Let at 45 Del La Rey Road in Edenburg, Sandton

283 m<sup>2</sup>

Position your business for success at 45 De La Rey Road, Edenburg, Sandton. This first-floor office suite offers a generous 283m² of adaptable open-plan space, ideal for a dynamic work environment. Featuring plush carpeting, efficient air conditioning, and ample natural light, the office provides a comfortable and productive setting. Standard office lighting enhances the professional atmosphere, while the ample parking facilities ensure convenience for staff and clients alike.

Located in the heart of Edenburg, this property benefits from its strategic position within Sandton—Johannesburg's bustling business hub. The area offers excellent connectivity with major transport routes, including the M1 highway and the Gautrain station, facilitating easy commutes. Tenants will appreciate the proximity to world-class amenities, such as the Sandton City Shopping Centre and numerous dining options, perfect for client meetings or after-work socials. Embrace a prestigious business address that combines convenience, comfort, and the vibrancy of Sandton.