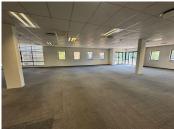

## 33,960 pm

Prime Office Space to Let at 45 Del La Rey Road in Edenburg, Sandton

283 m<sup>2</sup>

Position your business for success at 45 De La Rey Road, Edenburg, Sandton. This first-floor office suite offers a generous 283m² of adaptable open-plan space, ideal for a dynamic work environment. Featuring plush carpeting, efficient air conditioning, and ample natural light, the office provides a comfortable and productive setting. Standard office lighting enhances the professional atmosphere, while the ample parking facilities ensure convenience for staff and clients alike.