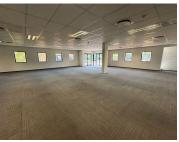

## 33,960 pm

Prime Office Space to Let at 45 Del La Rey Road in Edenburg, Sandton

283 m<sup>2</sup>

Position your business for success at 45 De La Rey Road, Edenburg, Sandton. This first-floor office suite offers a generous 283m² of adaptable open-plan space, ideal for a dynamic work environment. Featuring plush carpeting, efficient air conditioning, and ample natural light, the office provides a comfortable and productive setting. Standard office lighting enhances the professional atmosphere, while the ample parking facilities ensure convenience for staff and clients alike.