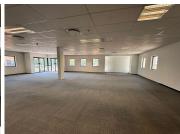

## 33,960 pm

Prime Office Space to Let at 45 Del La Rey Road in Edenburg, Sandton

283 m<sup>2</sup>

Position your business for success at 45 De La Rey Road, Edenburg, Sandton. This first-floor office suite offers a generous 283m² of adaptable open-plan space, ideal for a dynamic work environment. Featuring plush carpeting, efficient air conditioning, and ample natural light, the office provides a comfortable and productive setting. Standard office lighting enhances the professional atmosphere, while the ample parking facilities ensure convenience for staff and clients alike.